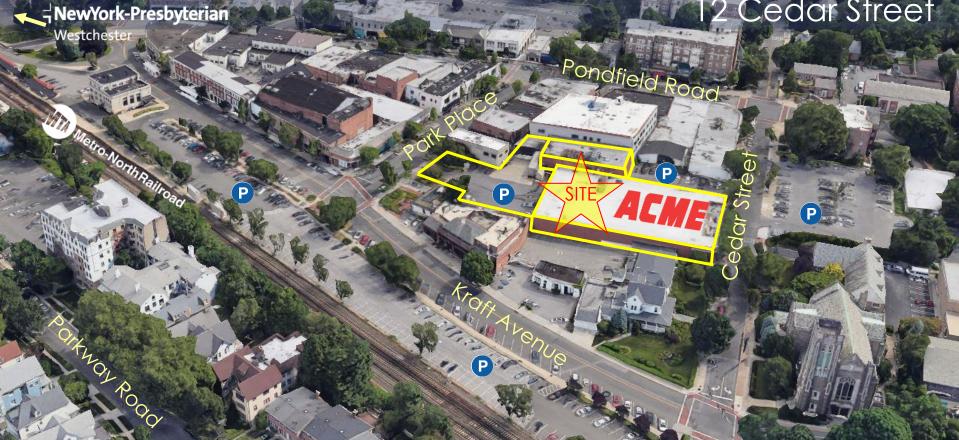

### BRONXVILLE. NY 12 Cedar Street

# BRONXVILLE. NY

| <b>RARE</b><br>OPPORTUNITY       | <ul> <li>Due to the stability + affluence of<br/>Bronxville, commercial buildings<br/>seldom trade</li> <li>The only large, stand-alone NNN<br/>leased building in the Village</li> </ul> | CURRENT<br>INCOME                        | <ul> <li>5% initial cash-on-cash return</li> <li>Lease guaranteed by Albertson's</li> <li>Tenant in place since 1974,<br/>with current lease to 2043</li> </ul> |
|----------------------------------|-------------------------------------------------------------------------------------------------------------------------------------------------------------------------------------------|------------------------------------------|-----------------------------------------------------------------------------------------------------------------------------------------------------------------|
| PRACTICALLY<br>MANAGEMEN<br>FREE | <ul> <li>Absolute NNN lease</li> <li>Minimal oversight required</li> </ul>                                                                                                                | PROTECTED<br>USE                         | <ul> <li>Very restrictive zoning laws</li> <li>12 Cedar is the only large grocery site allowed in Bronxville</li> </ul>                                         |
| IRREPLACEAB<br>Location          | <ul> <li>Bronxville is one of the wealthiest and sought-after suburbs of NYC</li> <li>Extremely high barriers to entry</li> </ul>                                                         | <b>IDEAL</b><br>Capital Gains<br>Shelter | <ul> <li>Strong passive investment</li> <li>Excellent 1031 exchange potential</li> <li>Secure way to shelter capital gains</li> </ul>                           |
| CONTACT OWNER'S                  |                                                                                                                                                                                           |                                          |                                                                                                                                                                 |