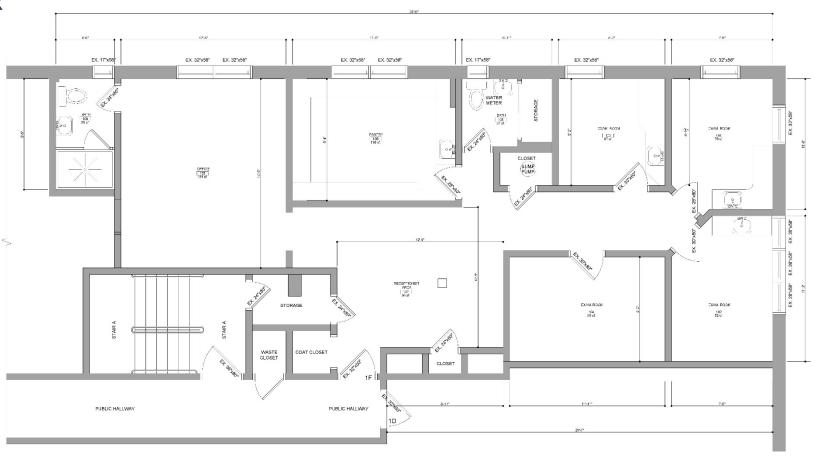

### PHOTOGRAPHS | 3

Built-Out Medical Space | Other Uses Considered 40 Barker Avenue, Suite 1F, White Plains, NY 10601

FLOOR PLAN

Built-Out Medical Space | Other Uses Considered 40 Barker Avenue, Suite 1F, White Plains, NY 10601