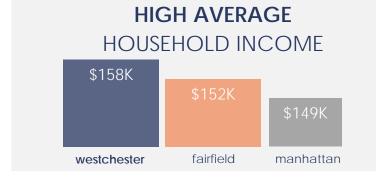

#### **DEMOGRAPHICS**

| 0 0 1 11 1 11 0 0 |           |           |           |
|-------------------|-----------|-----------|-----------|
| By Radius         | 0.25-Mile | 0.50-Mile | 1-Mile    |
| Average HH Income | \$189,556 | \$154,354 | \$148,905 |
| Median HH Income  | \$129,917 | \$107,183 | \$105,743 |
| Population        | 5,403     | 15,187    | 39,887    |
| Total Households  | 3,026     | 7,711     | 17,327    |
| Median Age        | 43        | 41        | 40        |
| Disposable Income | \$121,557 | \$102,993 | \$100,771 |
| Medical Expenses  | \$11,253  | \$9,369   | \$8,854   |

NEW YORK'S **WESTCHESTER** COUNTY STRONG SPENDING POWER

> \$22.1 billion in Westchester RETAIL DEMAND

KEY FACTS (0.25-Mile Radius from Site)

| AVG HH INCOME    | MEDIAN AGE        |  |
|------------------|-------------------|--|
| \$189,556        | 43                |  |
| MEDICAL EXPENSES | DISPOSABLE INCOME |  |
| \$11,253         | \$121,557         |  |