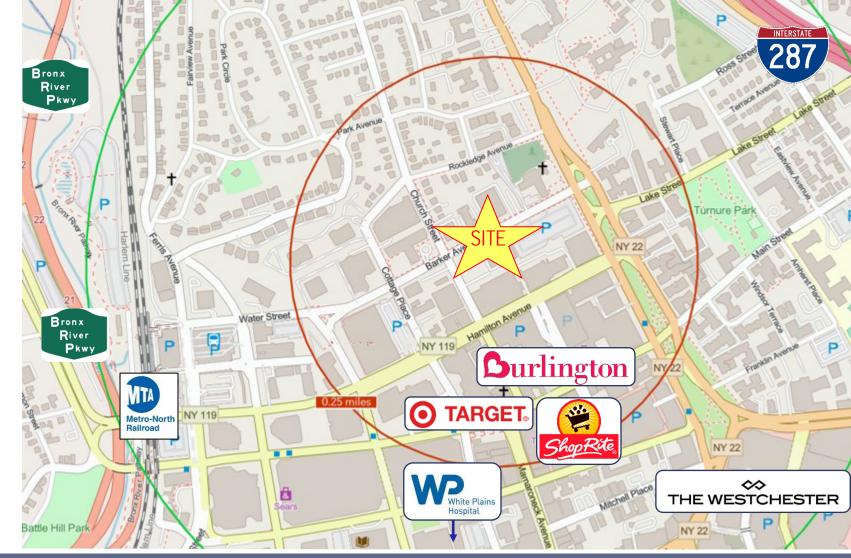

e | Other Uses Considered 40 Barker Avenue, Suite 1F, White Plains, NY 10601









Built-Out Medical Space | Other Uses Considered 40 Barker Avenue, Suite 1F, White Plains, NY 10601



### PHOTOGRAPHS | 2









Built-Out Medical Space | Other Uses Considered 40 Barker Avenue, Suite 1F, White Plains, NY 10601



### PHOTOGRAPHS | 3







Built-Out Medical Space | Other Uses Considered 40 Barker Avenue, Suite 1F, White Plains, NY 10601



FLOOR PLAN



Built-Out Medical Space | Other Uses Considered 40 Barker Avenue, Suite 1F, White Plains, NY 10601



#### SITE MAP

**RADUIS:** 0.25-MILE 1-MILE 0.50-MILE

# TRAFFIC COUNT

5,511 Vehicles Per Day at Corner of Barker & Church





Built-Out Medical Space | Other Uses Considered 40 Barker Avenue, Suite 1F, White Plains, NY 10601



MAP



Built-Out Medical Space | Other Uses Considered 40 Barker Avenue, Suite 1F, White Plains, NY 10601





### **ABOUT WHITE PLAINS**

A burgeoning 18-hour city, White Plains, NY is building on its foundation as an established business and shopping center to attract additional residents, shoppers and businesses. The city is recasting itself as a city for 'urban living', which provides symbiotic benefits for residents, visitors and businesses. The CBD's established business and shopping districts, along with varied restaurant and entertainment options, are requisites for the urban lifestyle, which has in turn fostered the city's multifamily developments.

White Plains is also home to many distinguished medical organizations including New York Presbyterian Behavioral Health Center and White P