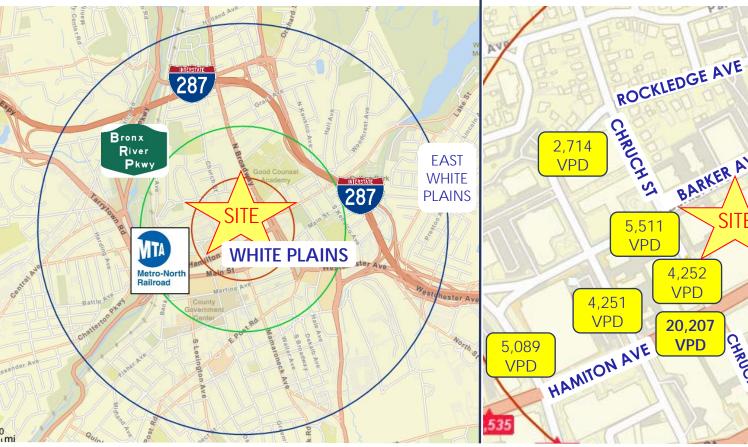

#### SITE MAP

**RADUIS:** 0.25-MILE 1-MILE 0.50-MILE

# TRAFFIC COUNT

5,511 Vehicles Per Day at Corner of Barker & Church

Built-Out Medical Space | Other Uses Considered 40 Barker Avenue, Suite 1F, White Plains, NY 10601

MAP

Built-Out Medical Space | Other Uses Considered 40 Barker Avenue, Suite 1F, White Plains, NY 10601