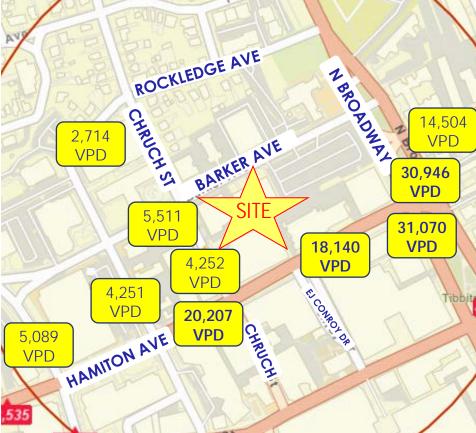

# TRAFFIC COUNT

5,511 Vehicles Per Day at Corner of Barker & Church

Built-Out Medical Space | Other Uses Considered 40 Barker Avenue, Suite 1F, White Plains, NY 10601

MAP

Built-Out Medical Space | Other Uses Considered 40 Barker Avenue, Suite 1F, White Plains, NY 10601