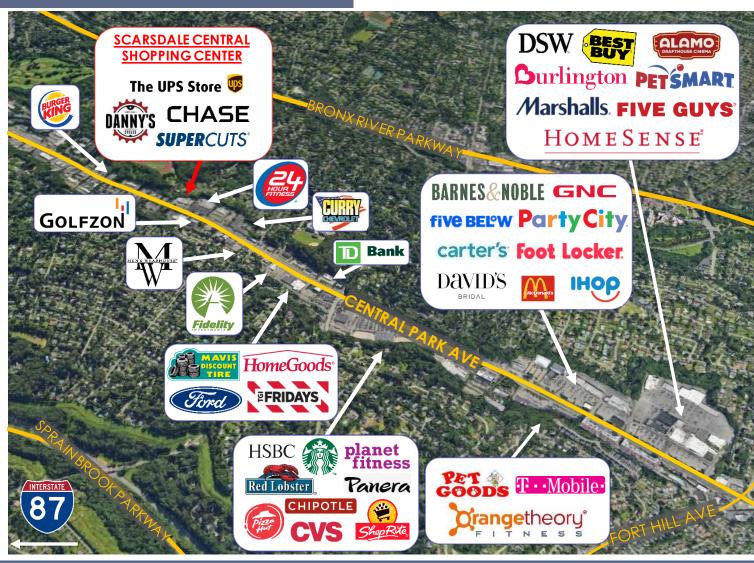

SITE MAP
Regional Aerial

- Situated Between Old Army Rd and Mt. Joy Ave; Both Signalized Intersections
- Exceptional Co-Tenancy Including Chase, Danny's Cycles, SuperCuts, and The UPS Store.
- Ultra Busy Location on Central Park Ave;
   0.5-mile to Strip with HomeGoods, Panera,
   Pizza Hut, Starbucks, Joann Fabric & Ford

> Noble, ShopRite Marshall's, Home Sense, T.J. Maxx, HomeGoods, JoAnn Fabric,

Alamo Draft House, Pizza & Brew, etc

Highway Proximity: Located near I-87 & Major Parkways

(Sprain Brook, Bronx River & Saw Mill River)

#### **CO-TENANCY**

- DANNY'S CYCLES
- THE UPS STORE
- SUPERCUTS
- CHASE BANK

HARYN INTNER: 914-779-8200 x123

Fantastic Location on Busiest Commercial Strip 650 Central Park Avenue, Scarsdale, NY 10583