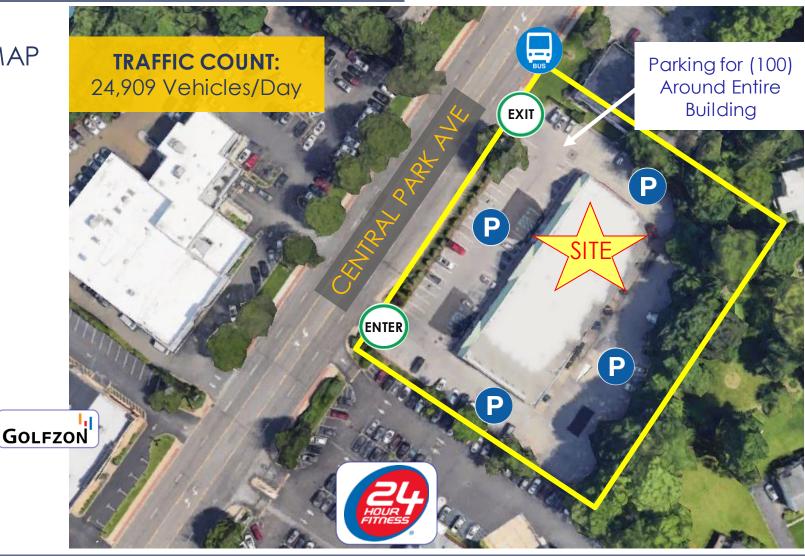

#### FLOOR PLAN

Fantastic Location on Busiest Commercial Strip 650 Central Park Avenue, Scarsdale, NY 10583

AERIAL MAP Close-Up

Fantastic Location on Busiest Commercial Strip 650 Central Park Avenue, Scarsdale, NY 10583

# ACROSS FROM GOLFZON

- Prime Space in Vibrant Center
- Retail & Office Uses Permitted
- (100) Parking Spaces in Private Lot
- Excellent Visibility
- (2) Curb Cuts
- Fantastic Demographics
- High Daily Traffic Count
- Great Signage Opportunity

# Old Army Rd Edgemont Ct Compage Compag 3,733 **VPD** 24,909 Vehicles/Day