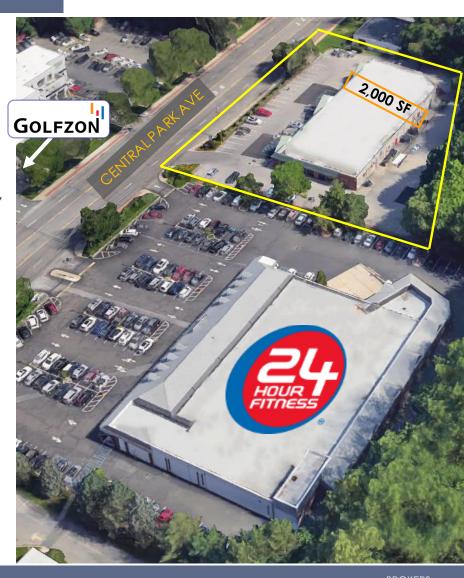

# ACROSS FROM GOLFZON

- Prime Space in Vibrant Center
- Retail & Office Uses Permitted
- (100) Parking Spaces in Private Lot
- Excellent Visibility
- (2) Curb Cuts
- Fantastic Demographics
- High Daily Traffic Count
- Great Signage Opportunity

#### FLOOR PLAN

Fantastic Location on Busiest Commercial Strip 650 Central Park Avenue, Scarsdale, NY 10583

AERIAL MAP Close-Up

Fantastic Location on Busiest Commercial Strip 650 Central Park Avenue, Scarsdale, NY 10583