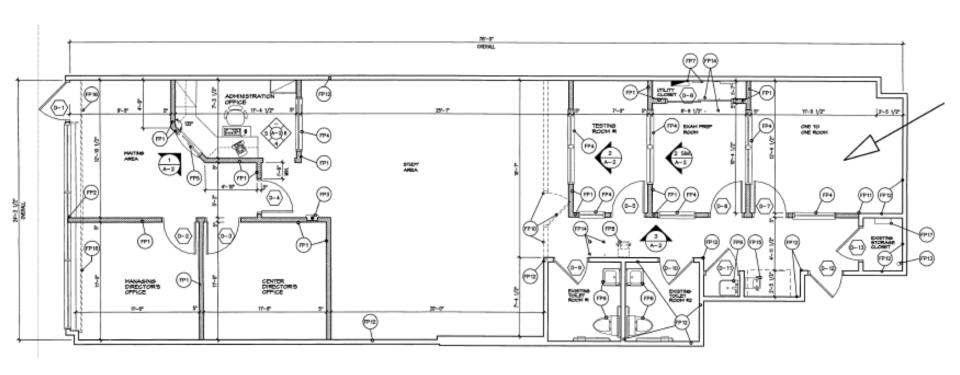

#### FLOOR PLAN

Fantastic Location on Busiest Commercial Strip 650 Central Park Avenue, Scarsdale, NY 10583

AERIAL MAP Close-Up

Fantastic Location on Busiest Commercial Strip 650 Central Park Avenue, Scarsdale, NY 10583

#### SPACE INFORMATION

2,000 SF

- Former educational tutoring center
- Walls can be demised for open layout
- Full basement included
- Two (2) private restrooms
- High ceilings
- Great natural light
- Rear entrance/exit near extra parking in back
- Co-tenants include Chase, The UPS Store, Danny's Cycles and SuperCuts