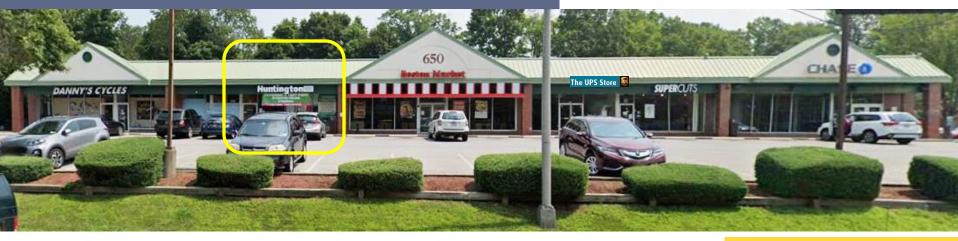

- Situated Between Old Army Rd and Mt. Joy Ave; Both Signalized Intersections
- Exceptional Co-Tenancy Including Chase, Danny's Cycles, SuperCuts, and The UPS Store.
- Ultra Busy Location on Central Park Ave;
   0.5-mile to Strip with HomeGoods, Panera,
   Pizza Hut, Starbucks, Joann Fabric & Ford

#### SPACE INFORMATION

2,000 SF

- Former educational tutoring center
- Walls can be demised for open layout
- Full basement included
- Two (2) private restrooms
- High ceilings
- Great natural light
- Rear entrance/exit near extra parking in back
- Co-tenants include Chase, The UPS Store, Danny's Cycles and SuperCuts

#### **CO-TENANCY**

- DANNY'S CYCLES
- THE UPS STORE
- SUPERCUTS
- CHASE BANK

HARYN INTNER: 914-779-8200 x123

Fantastic Location on Busiest Commercial Strip 650 Central Park Avenue, Scarsdale, NY 10583

#### **EXTERIOR PHOTOS**

Fantastic Location on Busiest Commercial Strip 650 Central Park Avenue, Scarsdale, NY 10583