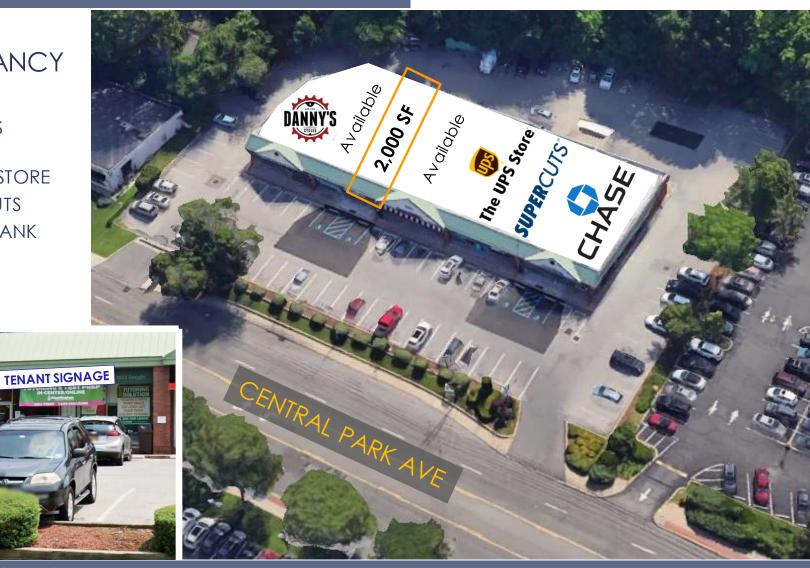

# PRIME SITE ON VIBRANT CENTRAL PARK AVE

2,000 SF | 100 Parking Spaces | Exceptional Location

- Situated Between Old Army Rd and Mt. Joy Ave; Both Signalized Intersections
- Exceptional Co-Tenancy Including Chase, Danny's Cycles, SuperCuts, and The UPS Store.
- Ultra Busy Location on Central Park Ave;
   0.5-mile to Strip with HomeGoods, Panera,
   Pizza Hut, Starbucks, Joann Fabric & Ford

#### SPACE INFORMATION

2,000 SF

- Former educational tutoring center
- Walls can be demised for open layout
- Full basement included
- Two (2) private restrooms
- High ceilings
- Great natural light
- Rear entrance/exit near extra parking in back
- Co-tenants include Chase, The UPS Store, Danny's Cycles and SuperCuts

#### **CO-TENANCY**

- DANNY'S CYCLES
- THE UPS STORE
- SUPERCUTS
- CHASE BANK

HARYN INTNER: 914-779-8200 x123

Fantastic Location on Busiest Commercial Strip 650 Central Park Avenue, Scarsdale, NY 10583