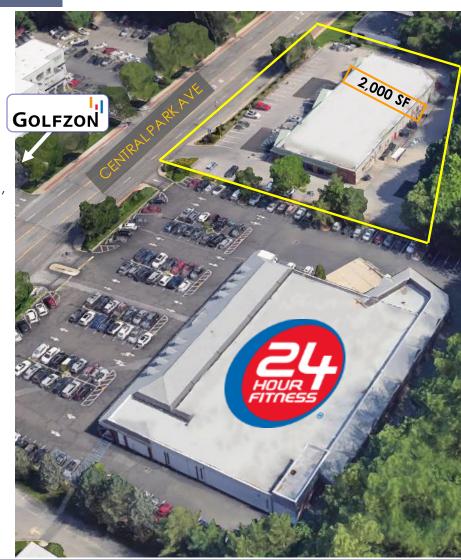

# ACROSS FROM GOLFZON

- Prime Space in Vibrant Center
   Situated Between Old Army Rd and
- Retail & Office Uses Permitted
- (100) Parking Spaces in Private Lot
- Excellent Visibility
- (2) Curb Cuts
- Fantastic Demographics
- High Daily Traffic Count
- Great Signage Opportunity

- Situated Between Old Army Rd and Mt. Joy Ave; Both Signalized Intersections
- Exceptional Co-Tenancy Including Chase, Danny's Cycles, SuperCuts, and The UPS Store.
- Ultra Busy Location on Central Park Ave;
   0.5-mile to Strip with HomeGoods, Panera,
   Pizza Hut, Starbucks, Joann Fabric & Ford

# PRIME SITE ON VIBRANT CENTRAL PARK AVE

2,000 SF | 100 Parking Spaces | Exceptional Location