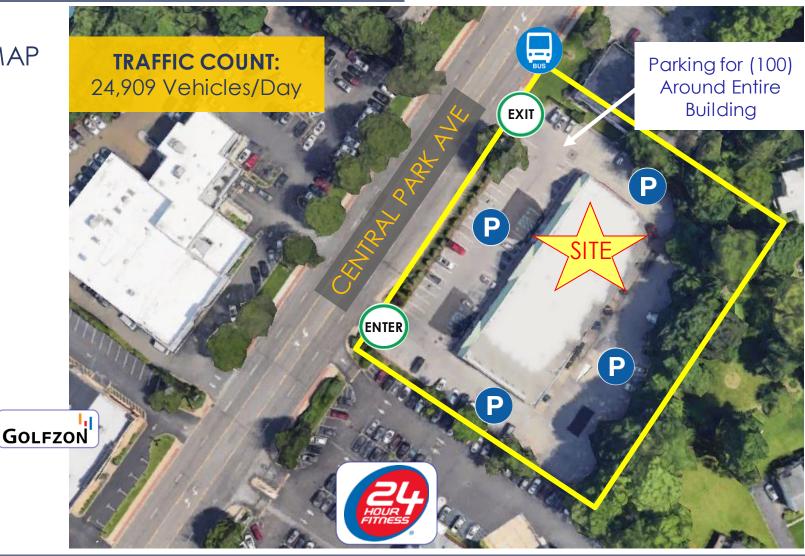

# ACROSS FROM GOLFZON

- Prime Space in Vibrant Center
   Situated Between Old Army Rd and
- Retail & Office Uses Permitted
- (100) Parking Spaces in Private Lot
- Excellent Visibility
- (2) Curb Cuts
- Fantastic Demographics
- High Daily Traffic Count
- Great Signage Opportunity

- Situated Between Old Army Rd and Mt. Joy Ave; Both Signalized Intersections
- Exceptional Co-Tenancy Including Chase, Danny's Cycles, SuperCuts, and The UPS Store.
- Ultra Busy Location on Central Park Ave;
   0.5-mile to Strip with HomeGoods, Panera,
   Pizza Hut, Starbucks, Joann Fabric & Ford

# Old Army Rd Edgemont Ct Compage Compag 3,733 **VPD** 24,909 Vehicles/Day

#### FLOOR PLAN

Fantastic Location on Busiest Commercial Strip 650 Central Park Avenue, Scarsdale, NY 10583

AERIAL MAP Close-Up

Fantastic Location on Busiest Commercial Strip 650 Central Park Avenue, Scarsdale, NY 10583