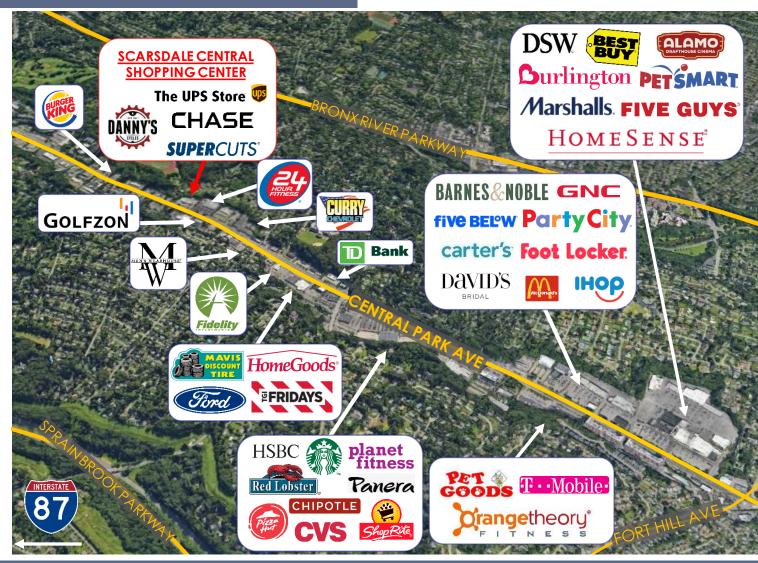

- Situated Between Old Army Rd and Mt. Joy Ave; Both Signalized Intersections
- Exceptional Co-Tenancy Including Chase, Danny's Cycles, SuperCuts, and The UPS Store.
- Ultra Busy Location on Central Park Ave;
   0.5-mile to Strip with HomeGoods, Panera,
   Pizza Hut, Starbucks, Joann Fabric & Ford

#### PROPERTY INFORMATION

<u>Location:</u> Situated at most populated section

of highly trafficked Central Park Ave

<u>Public Transpo:</u> Bus stop directly in front of center

Neighbors: 24-Hour Fitness, Golfzon Social, Barnes &

Noble, ShopRite, Marshall's, Home Sense,

T.J. Maxx, HomeGoods, Alamo Draft House, etc!

Highway Proximity: Located near I-87 & Major Parkways

(Sprain Brook, Bronx River & Saw Mill River)

SITE MAP
Regional Aerial