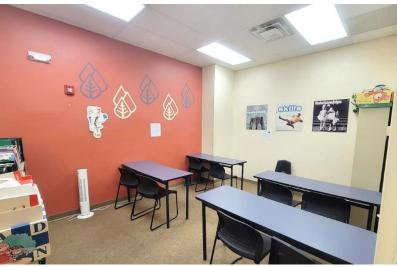

#### SPACE INFORMATION

- 2,000 SF
- Former educational tutoring center
- Walls can be demised for open layout
- Full basement included
- Two (2) private restrooms
- High ceilings
- Great natural light
- Rear entrance/exit near extra parking in back
- Co-tenants include Chase, The UPS Store, Danny's Cycles and SuperCuts

#### INTERIOR PHOTOS

Fantastic Location on Busiest Commercial Strip 650 Central Park Avenue, Scarsdale, NY 10583