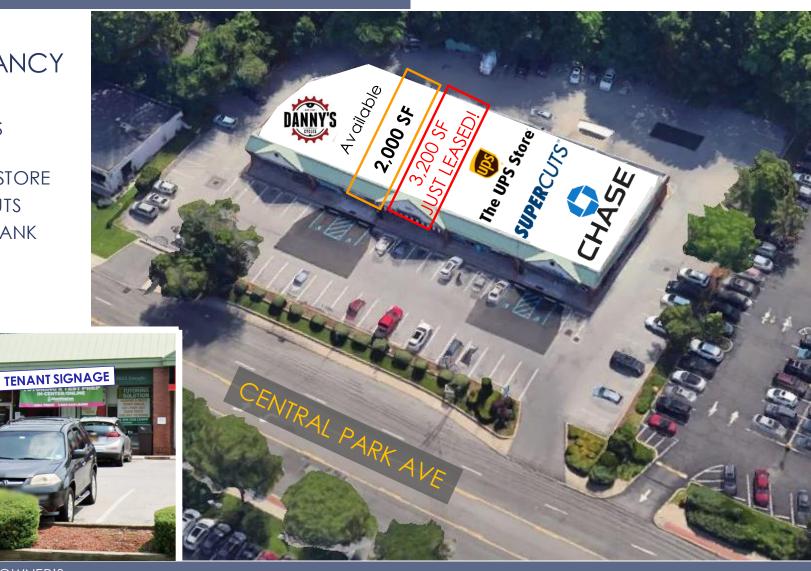

#### CO-TENANCY

- DANNY'S **CYCLES**
- THE UPS STORE
- **SUPERCUTS**
- **CHASE BANK**

Fantastic Location on Busiest Commercial Strip 650 Central Park Avenue, Scarsdale, NY 10583

#### SPACE INFORMATION

- 2,000 SF
- Former educational tutoring center
- Walls can be demised for open layout
- Full basement included
- Two (2) private restrooms
- High ceilings
- Great natural light
- Rear entrance/exit near extra parking in back
- Co-tenants include Chase, The UPS Store, Danny's Cycles and SuperCuts

# PRIME SITE ON VIBRANT CENTRAL PARK AVE

2,000 SF | 100 Parking Spaces | Exceptional Location