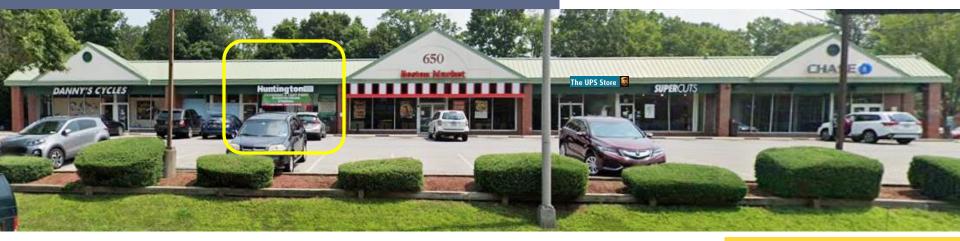

#### CO-TENANCY

- DANNY'S **CYCLES**
- THE UPS STORE
- **SUPERCUTS**
- **CHASE BANK**

Fantastic Location on Busiest Commercial Strip 650 Central Park Avenue, Scarsdale, NY 10583

#### SPACE INFORMATION

- 2,000 SF
- Former educational tutoring center
- Walls can be demised for open layout
- Full basement included
- Two (2) private restrooms
- High ceilings
- Great natural light
- Rear entrance/exit near extra parking in back
- Co-tenants include Chase, The UPS Store, Danny's Cycles and SuperCuts