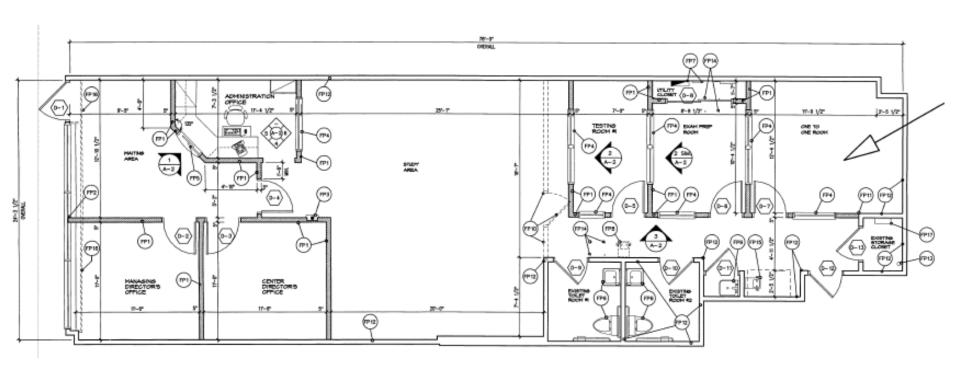

#### SPACE INFORMATION

- 2,000 SF
- Former educational tutoring center
- Walls can be demised for open layout
- Full basement included
- Two (2) private restrooms
- High ceilings
- Great natural light
- Rear entrance/exit near extra parking in back
- Co-tenants include Chase, The UPS Store, Danny's Cycles and SuperCuts

#### FLOOR PLAN

Fantastic Location on Busiest Commercial Strip 650 Central Park Avenue, Scarsdale, NY 10583

AERIAL MAP Close-Up

Fantastic Location on Busiest Commercial Strip 650 Central Park Avenue, Scarsdale, NY 10583