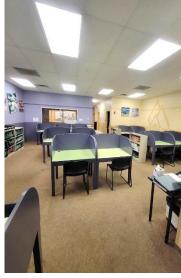

#### SPACE INFORMATION

- 2,000 SF
- Former educational tutoring center
- Walls can be demised for open layout
- Full basement included
- Two (2) private restrooms
- High ceilings
- Great natural light
- Rear entrance/exit near extra parking in back
- Co-tenants include Chase, The UPS Store, Danny's Cycles and SuperCuts

#### INTERIOR PHOTOS

Fantastic Location on Busiest Commercial Strip 650 Central Park Avenue, Scarsdale, NY 10583