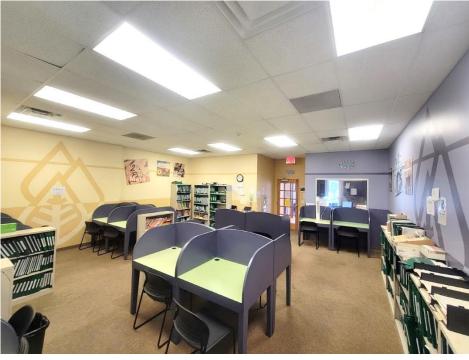

#### SPACE INFORMATION

- 2,000 SF
- Former educational tutoring center
- Walls can be demised for open layout
- Full basement included
- Two (2) private restrooms
- High ceilings
- Great natural light
- Rear entrance/exit near extra parking in back
- Co-tenants include Chase, The UPS Store, Danny's Cycles and SuperCuts

#### INTERIOR PHOTOS

Fantastic Location on Busiest Commercial Strip 650 Central Park Avenue, Scarsdale, NY 10583