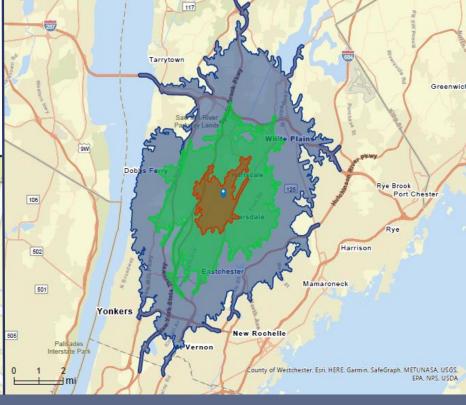

SITE MAP
Regional Aerial

#### DEMOGRAPHICS

| By Drive-Time     | 5-Min     | 10-Min    | 15-Min    |
|-------------------|-----------|-----------|-----------|
| Average HH Income | \$271,790 | \$227,567 | \$192,346 |
| Median HH Income  | \$187,417 | \$152,660 | \$125,683 |
| Population        | 11,254    | 84,742    | 284,012   |
| Total Households  | 4,364     | 31,443    | 110,007   |
| Median Age        | 47        | 46        | 44        |
| Disposable Income | \$162,531 | \$142,030 | \$124,135 |
| Medical Expenses  | \$16,699  | \$14,143  | \$11,828  |
| Avg Net Worth     | \$4.3M    | \$3.5M    | \$2.5M    |
| Net Worth > \$2M  | 37.9%     | 30.8%     | 22.7%     |