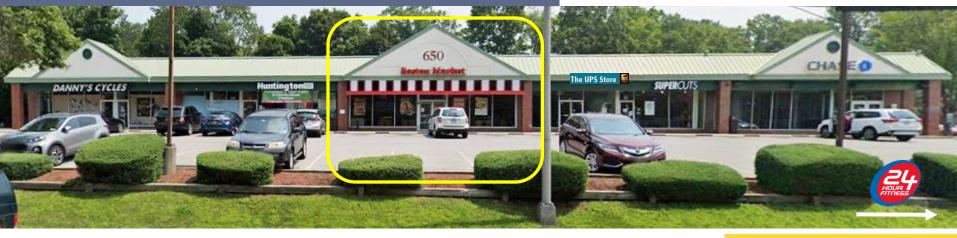

Fantastic Location on Busiest Commercial Strip 654 Central Park Avenue, Scarsdale, NY 10583

# ACROSS FROM GOLFZON

- Fully Equipped QSR Restaurant
- Best Center Signage Opportunity
- Former Boston Market Restaurant
- (100) Parking Spaces in Private Lot
- Excellent Visibility
- (2) Curb Cuts
- Fantastic Demographics
- · High Daily Traffic Count

- Situated Between Old Army Rd and Mt. Joy Ave; Both Signalized Intersections
- Exceptional Co-Tenancy Including Chase, Danny's Cycles, SuperCuts, and The UPS Store
- Ultra Busy Location on Central Park Ave;
   0.5-mile to Strip with HomeGoods, Panera,
   Pizza Hut, Starbucks, Joann Fabric & Ford

### SPACE INFORMATION

3,200 SF fully equipped restaurant

- Ultra prime anchor location
- Long-standing former Boston Market site
- Largest space and signage opportunity in center
- Private restrooms
- Easy accessibility
- · Great natural light
- Excellent parking lot and options
- Rear entrance/exit near extra parking in back
- · Situated adjacent to UPS Store and inline with Chase