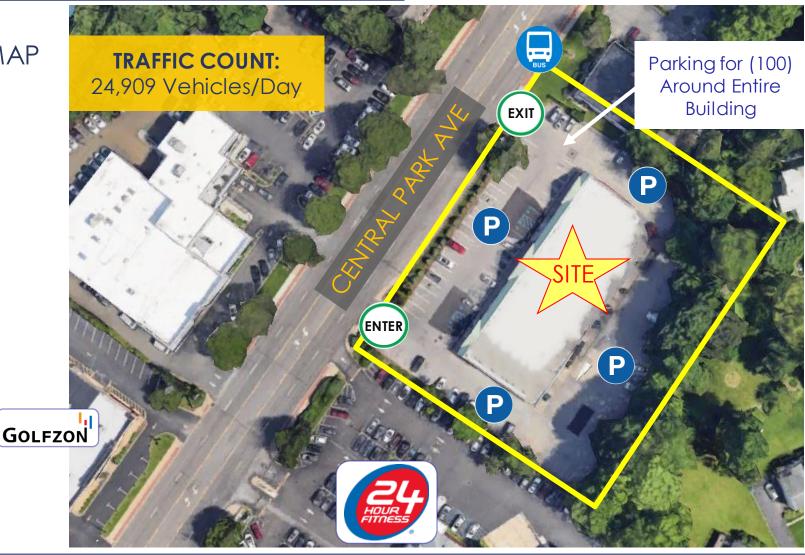

# ACROSS FROM GOLFZON

- Fully Equipped QSR Restaurant
- Best Center Signage Opportunity
- Former Boston Market Restaurant
- (100) Parking Spaces in Private Lot
- Excellent Visibility
- (2) Curb Cuts
- Fantastic Demographics
- · High Daily Traffic Count

# Old Army Rd Edgemont Ct Compagned of the contract of t 3,733 **VPD** 24,909 Vehicles/Day

AERIAL MAP Close-Up

Fantastic Location on Busiest Commercial Strip 654 Central Park Avenue, Scarsdale, NY 10583

SITE MAP
Regional
Aerial