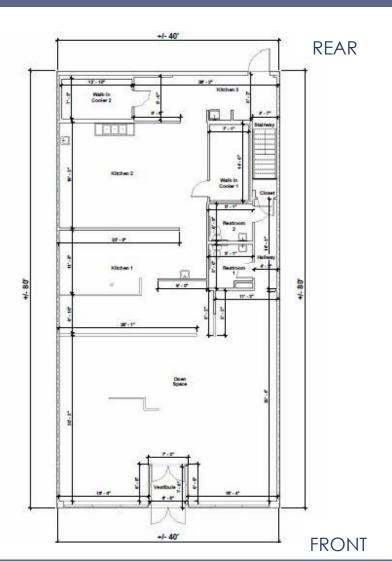

### SPACE INFORMATION

3,200 SF fully equipped restaurant

- Ultra prime anchor location
- Long-standing former Boston Market site
- Largest space and signage opportunity in center
- Private restrooms
- Easy accessibility
- · Great natural light
- Excellent parking lot and options
- Rear entrance/exit near extra parking in back
- · Situated adjacent to UPS Store and inline with Chase

### INTERIOR PHOTOGRAPHS

Fantastic Location on Busiest Commercial Strip 654 Central Park Avenue, Scarsdale, NY 10583

SITE **PLANS** 

Fantastic Location on Busiest Commercial Strip 654 Central Park Avenue, Scarsdale, NY 10583