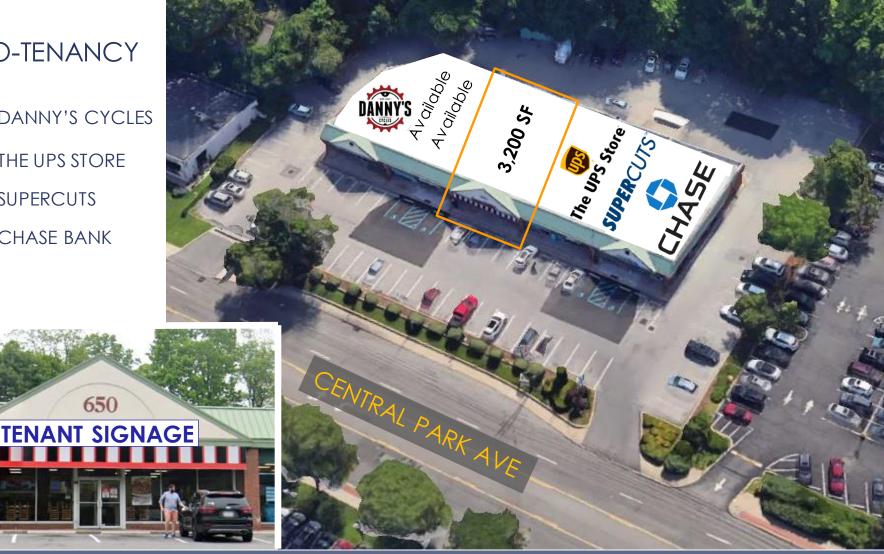

### CO-TENANCY

- DANNY'S CYCLES
- THE UPS STORE
- **SUPERCUTS**
- **CHASE BANK**

650

Fantastic Location on Busiest Commercial Strip 654 Central Park Avenue, Scarsdale, NY 10583

- Situated Between Old Army Rd and Mt. Joy Ave; Both Signalized Intersections
- Exceptional Co-Tenancy Including Chase, Danny's Cycles, SuperCuts, and The UPS Store
- Ultra Busy Location on Central Park Ave;
   0.5-mile to Strip with HomeGoods, Panera,
   Pizza Hut, Starbucks, Joann Fabric & Ford

### SPACE INFORMATION

3,200 SF fully equipped restaurant

- Ultra prime anchor location
- Long-standing former Boston Market site
- Largest space and signage opportunity in center
- Private restrooms
- Easy accessibility
- · Great natural light
- Excellent parking lot and options
- Rear entrance/exit near extra parking in back
- · Situated adjacent to UPS Store and inline with Chase