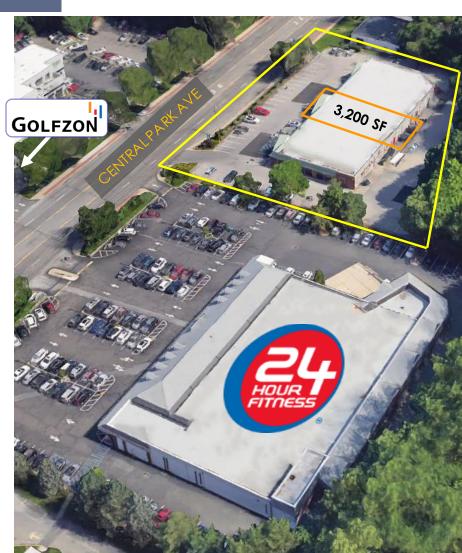

# PRIME SITE ON VIBRANT CENTRAL PARK AVE

3,200 SF | 100 Parking Spaces | Exceptional Location

# ACROSS FROM GOLFZON

- Fully Equipped QSR Restaurant
- Best Center Signage Opportunity
- Former Boston Market Restaurant
- (100) Parking Spaces in Private Lot
- Excellent Visibility
- (2) Curb Cuts
- Fantastic Demographics
- · High Daily Traffic Count

### PROPERTY INFORMATION

<u>Location:</u> Situated at most populated section

of highly trafficked Central Park Ave

<u>Public Transpo:</u> Bus stop directly in front of center

Neighbors: 24-Hour Fitness, Golfzon Social, Barnes &

Noble, ShopRite Marshall's, Home Sense,

T.J. Maxx, HomeGoods, JoAnn Fabric, Alamo Draft House, Pizza & Brew, etc.

<u>Highway Proximity:</u> Located near I-87 & Major Parkways

(Sprain Brook, Bronx River & Saw Mill River)