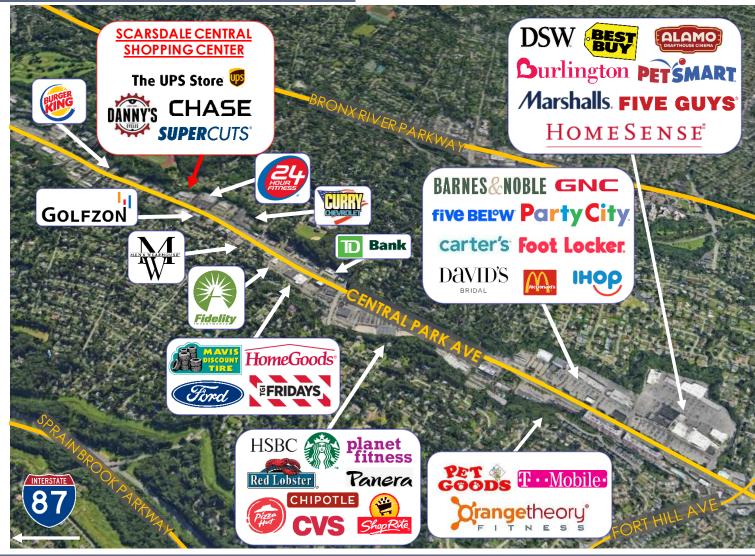

- Situated Between Old Army Rd and Mt. Joy Ave; Both Signalized Intersections
- Exceptional Co-Tenancy Including Chase, Danny's Cycles, SuperCuts, and The UPS Store
- Ultra Busy Location on Central Park Ave;
   0.5-mile to Strip with HomeGoods, Panera,
   Pizza Hut, Starbucks, Joann Fabric & Ford

### PROPERTY INFORMATION

<u>Location:</u> Situated at most populated section

of highly trafficked Central Park Ave

<u>Public Transpo:</u> Bus stop directly in front of center

Neighbors: 24-Hour Fitness, Golfzon Social, Barnes &

Noble, ShopRite Marshall's, Home Sense,

T.J. Maxx, HomeGoods, JoAnn Fabric, Alamo Draft House, Pizza & Brew, etc.

<u>Highway Proximity:</u> Located near I-87 & Major Parkways

(Sprain Brook, Bronx River & Saw Mill River)

### CO-TENANCY

- DANNY'S CYCLES
- THE UPS STORE
- **SUPERCUTS**
- **CHASE BANK**

650

Fantastic Location on Busiest Commercial Strip 654 Central Park Avenue, Scarsdale, NY 10583

AERIAL MAP Close-Up

Fantastic Location on Busiest Commercial Strip 654 Central Park Avenue, Scarsdale, NY 10583

SITE MAP
Regional
Aerial