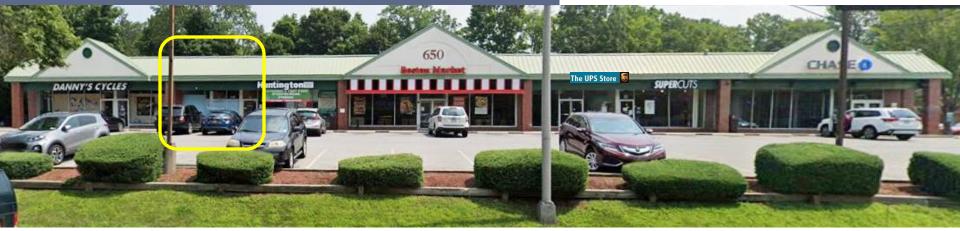

## SPACE INFORMATION

- 1,200 SF
- Column-free, mostly open vanilla box
- Wall can be demised for open layout
- Full basement included
- One (1) private restroom
- High ceilings
- Great natural light

CONTACTOWNER'S

EXCLUSIVE AGENT:

- Rear entrance/exit near extra parking in back
- Situated between former Huntington Learning Center and Danny's Cycles

Fantastic Location on Busiest Commercial Strip 648 Central Park Avenue, Scarsdale, NY 10583

#### **CO-TENANCY**

- DANNY'S CYCLES
- THE UPS STORE
- **SUPERCUTS**

YCLES

CHASE BANK

Fantastic Location on Busiest Commercial Strip 648 Central Park Avenue, Scarsdale, NY 10583