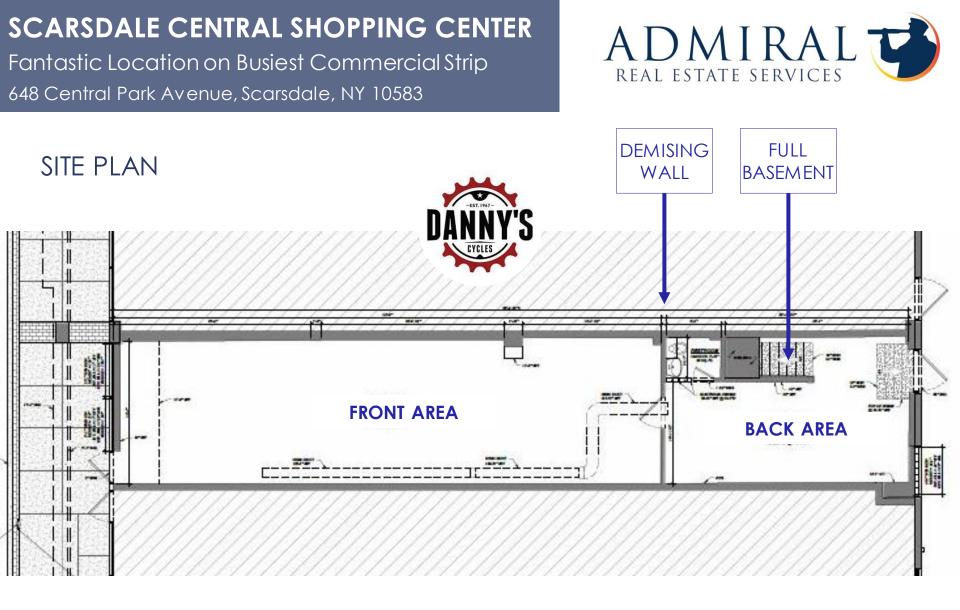

## SPACE INFORMATION

- 1,200 SF
- Column-free, mostly open vanilla box
- Wall can be demised for open layout
- Full basement included
- One (1) private restroom
- High ceilings
- Great natural light

CONTACTOWNER'S

EXCLUSIVE AGENT:

- Rear entrance/exit near extra parking in back
- Situated between former Huntington Learning Center and Danny's Cycles

Fantastic Location on Busiest Commercial Strip 648 Central Park Avenue, Scarsdale, NY 10583