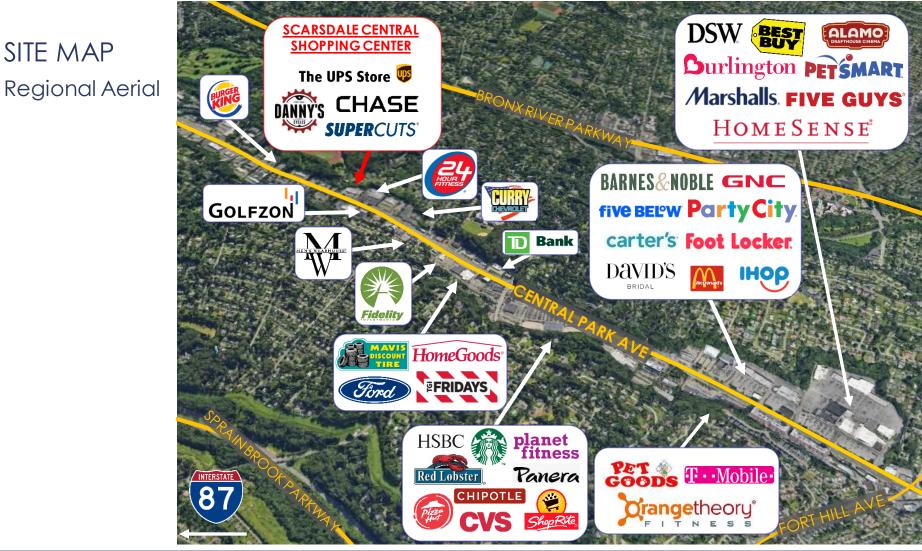

EXCLUSIVE AGENT:

- Situated Between Old Army Rd and Mt. Joy Ave; Both Signalized Intersections
- Exceptional Co-Tenancy Including Chase, Danny's Cycles, SuperCuts, and The UPS Store,
- Ultra Busy Location on Central Park Ave;
  0.5-mile to Strip with HomeGoods, Panera,
  Pizza Hut, Starbucks, Joann Fabric & Ford

## PROPERTY INFORMATION

Location: Situated at most populated section of highly trafficked Central Park Ave

<u>Public Transpo:</u> Bus stop directly in front of center

Neighbors: 24-Hour Fitness, Golfzon Social, Barnes & Noble, ShopRite Marshall's, Home Sense, T.J. Maxx, HomeGoods, JoAnn Fabric, Alamo Draft House, Pizza & Brew, etc

<u>Highway Proximity:</u> Located near I-87 & Major Parkways (Sprain Brook, Bronx River & Saw Mill River)

#### **CO-TENANCY**

- DANNY'S CYCLES
- THE UPS STORE
- **SUPERCUTS**

YCLES

CHASE BANK

Fantastic Location on Busiest Commercial Strip 648 Central Park Avenue, Scarsdale, NY 10583