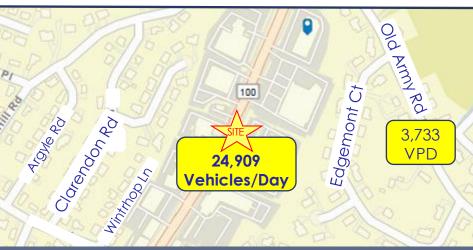

## PROPERTY INFORMATION

Location: Situated at most populated section of highly trafficked Central Park Ave

<u>Public Transpo:</u> Bus stop directly in front of center

Neighbors: 24-Hour Fitness, Golfzon Social, Barnes & Noble, ShopRite Marshall's, Home Sense, T.J. Maxx, HomeGoods, JoAnn Fabric, Alamo Draft House, Pizza & Brew, etc

<u>Highway Proximity:</u> Located near I-87 & Major Parkways (Sprain Brook, Bronx River & Saw Mill River)