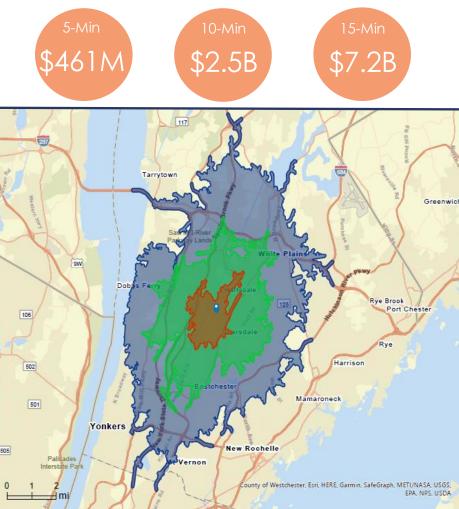

#### DEMOGRAPHICS

| By Drive-Time     | 5-Min     | 10-Min    | 15-Min    |
|-------------------|-----------|-----------|-----------|
| Average HH Income | \$271,790 | \$227,567 | \$192,346 |
| Median HH Income  | \$187,417 | \$152,660 | \$125,683 |
| Population        | 11,254    | 84,742    | 284,012   |
| Total Households  | 4,364     | 31,443    | 110,007   |
| Median Age        | 47        | 46        | 44        |
| Disposable Income | \$162,531 | \$142,030 | \$124,135 |
| Medical Expenses  | \$16,699  | \$14,143  | \$11,828  |
| Avg Net Worth     | \$4.3M    | \$3.5M    | \$2.5M    |
| Net Worth > \$2M  | 37.9%     | 30.8%     | 22.7%     |