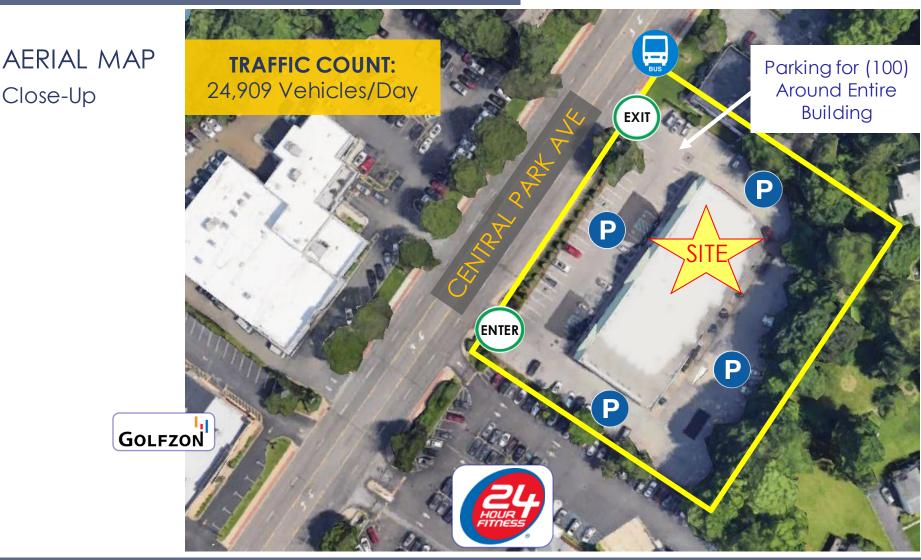

# ACROSS FROM GOLFZON

- Prime Space in Vibrant Center
- Retail & Office Uses Permitted
- (100) Parking Spaces in Private Lot
- Excellent Visibility
- (2) Curb Cuts
- Fantastic Demographics
- High Daily Traffic Count
- Great Signage Opportunity
  CONTACTOWNER'S

EXCLUSIVE AGENT:

- Situated Between Old Army Rd and Mt. Joy Ave; Both Signalized Intersections
- Exceptional Co-Tenancy Including Chase, Danny's Cycles, SuperCuts, and The UPS Store,
- Ultra Busy Location on Central Park Ave;
  0.5-mile to Strip with HomeGoods, Panera,
  Pizza Hut, Starbucks, Joann Fabric & Ford

## PROPERTY INFORMATION

Location: Situated at most populated section of highly trafficked Central Park Ave

<u>Public Transpo:</u> Bus stop directly in front of center

Neighbors: 24-Hour Fitness, Golfzon Social, Barnes & Noble, ShopRite Marshall's, Home Sense, T.J. Maxx, HomeGoods, JoAnn Fabric, Alamo Draft House, Pizza & Brew, etc

<u>Highway Proximity:</u> Located near I-87 & Major Parkways (Sprain Brook, Bronx River & Saw Mill River)

## SPACE INFORMATION

- 1,200 SF
- Column-free, mostly open vanilla box
- Wall can be demised for open layout
- Full basement included
- One (1) private restroom
- High ceilings
- Great natural light

CONTACTOWNER'S

EXCLUSIVE AGENT:

- Rear entrance/exit near extra parking in back
- Situated between former Huntington Learning Center and Danny's Cycles

Fantastic Location on Busiest Commercial Strip 648 Central Park Avenue, Scarsdale, NY 10583