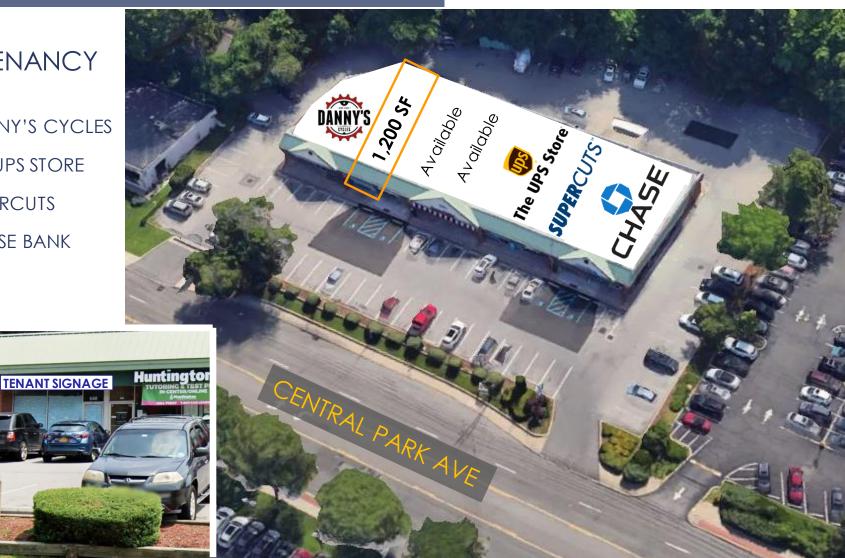

#### **CO-TENANCY**

- DANNY'S CYCLES
- THE UPS STORE
- **SUPERCUTS**

YCLES

CHASE BANK

Fantastic Location on Busiest Commercial Strip 648 Central Park Avenue, Scarsdale, NY 10583

EXCLUSIVE AGENT:

- Situated Between Old Army Rd and Mt. Joy Ave; Both Signalized Intersections
- Exceptional Co-Tenancy Including Chase, Danny's Cycles, SuperCuts, and The UPS Store,
- Ultra Busy Location on Central Park Ave;
  0.5-mile to Strip with HomeGoods, Panera,
  Pizza Hut, Starbucks, Joann Fabric & Ford