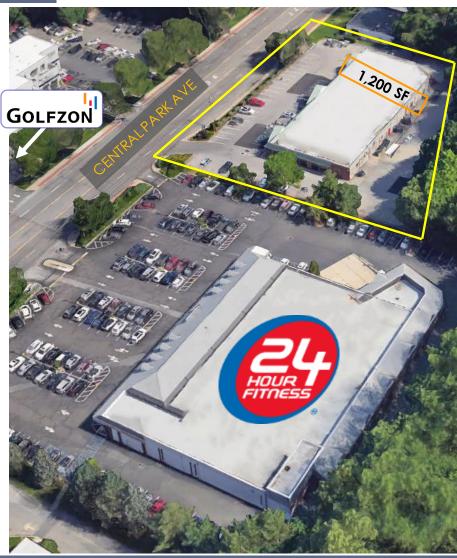

## PRIME SITE ON VIBRANT CENTRAL PARK AVE

1,200 SF | 100 Parking Spaces | Exceptional Location

NEXT TO BFITNESS

# ACROSS FROM GOLFZON

- Prime Space in Vibrant Center
- Retail & Office Uses Permitted
- (100) Parking Spaces in Private Lot
- Excellent Visibility
- (2) Curb Cuts
- Fantastic Demographics
- High Daily Traffic Count
- Great Signage Opportunity
  CONTACTOWNER'S