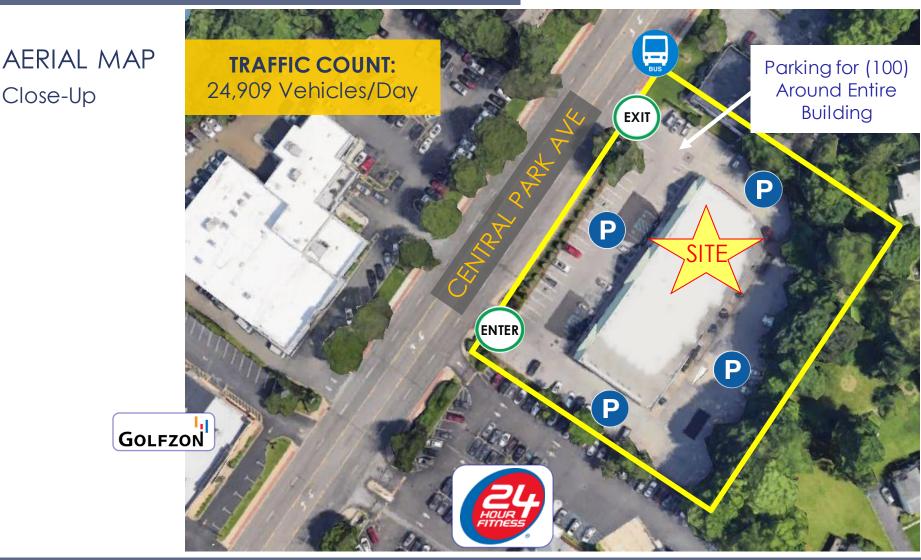

NEXT TO BFITNESS

- Excellent Visibility
- (2) Curb Cuts
- Fantastic Demographics
- High Daily Traffic Count
- Great Signage Opportunity
  CONTACTOWNER'S

EXCLUSIVE AGENT:

 Situated Between Old Army Rd and Mt. Joy Ave; Both Signalized Intersections

ACROSS FROM GOLFZON

- Exceptional Co-Tenancy Including Chase, Danny's Cycles, SuperCuts, and The UPS Store,
- Ultra Busy Location on Central Park Ave;
  0.5-mile to Strip with HomeGoods, Panera,
  Pizza Hut, Starbucks, Joann Fabric & Ford

#### INTERIOR

HARYN INTNER: <u>914-779-8200</u>x123 <u>haryn@admiralrealestate.com</u>

Fantastic Location on Busiest Commercial Strip 648 Central Park Avenue, Scarsdale, NY 10583

Close-Up

HARYN INTNER: <u>914-779-8200</u> x123 haryn@admiralrealestate.com