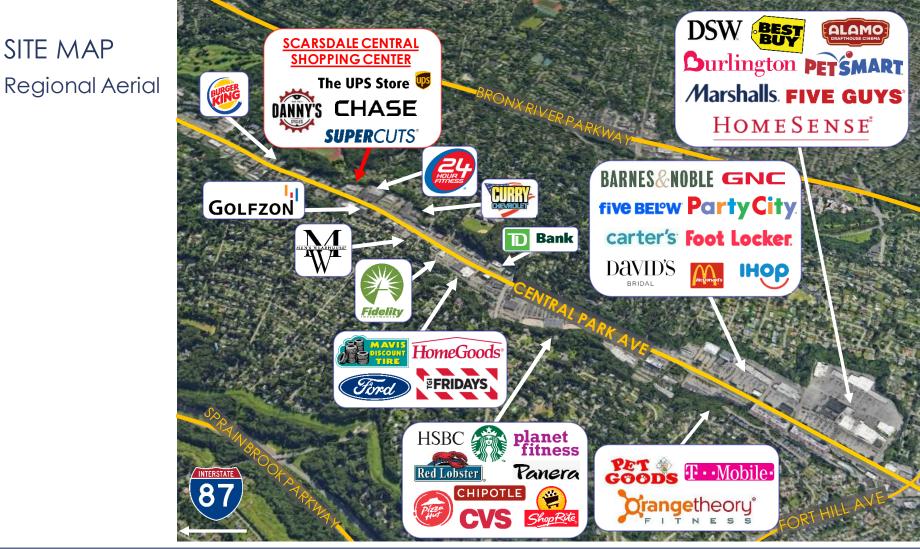

ACROSS FROM GOLFZON

- Exceptional Co-Tenancy Including Chase, Danny's Cycles, SuperCuts, and The UPS Store,
- Ultra Busy Location on Central Park Ave;
  0.5-mile to Strip with HomeGoods, Panera,
  Pizza Hut, Starbucks, Joann Fabric & Ford

## PROPERTY INFORMATION

| Location:                 | Situated at most populated section of highly trafficked Central Park Ave           |
|---------------------------|------------------------------------------------------------------------------------|
| <u>Public Transpo:</u>    | Bus stop directly in front of center                                               |
| <u>Neighbors:</u>         | 24-Hour Fitness, Golfzon Social, Barnes & Noble, ShopRite, Marshall's, Home Sense, |
| T.J. Maxx,                | HomeGoods, Alamo Draft House, etc!                                                 |
| <u>Highway Proximity:</u> | Located near I-87 & Major Parkways<br>(Sprain Brook, Bronx River & Saw Mill River) |