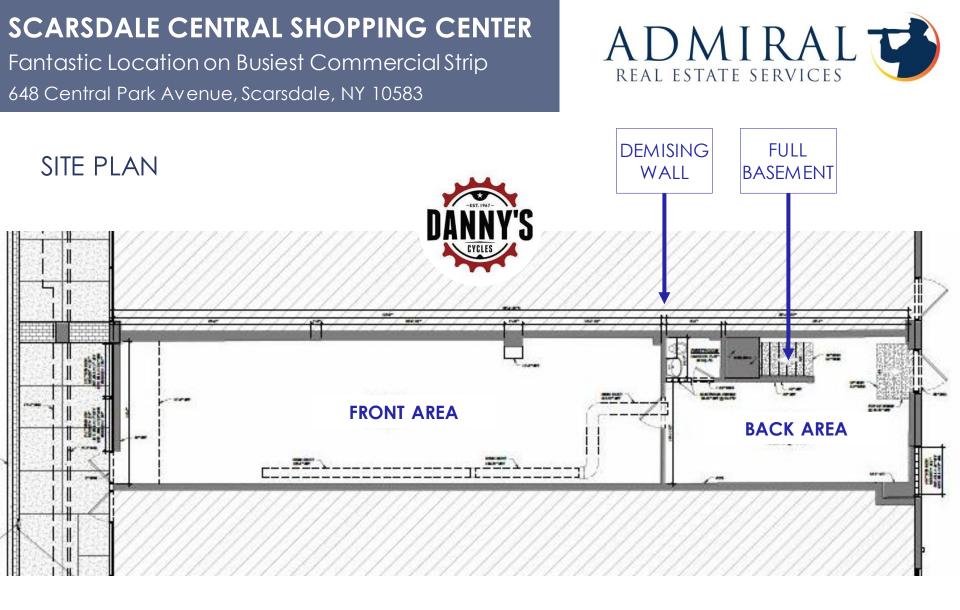

#### SPACE INFORMATION

- 1,200 SF
- Column-free, mostly open vanilla box
- Wall can be demised for open layout
- Full basement included
- One (1) private restroom
- High ceilings
- Great natural light

CONTACTOWNER'S

EXCLUSIVE AGENT:

- Rear entrance/exit near extra parking in back
- Situated between former Huntington Learning Center and Danny's Cycles

Fantastic Location on Busiest Commercial Strip 648 Central Park Avenue, Scarsdale, NY 10583