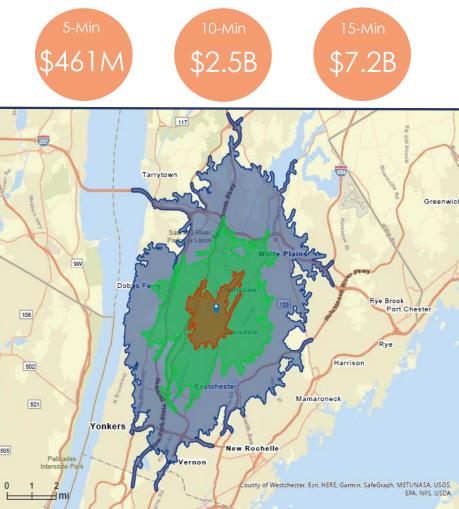

#### DEMOGRAPHICS

| By Drive-Time     | 5-Min     | 10-Min    | 15-Min    |
|-------------------|-----------|-----------|-----------|
| Average HH Income | \$271,790 | \$227,567 | \$192,346 |
| Median HH Income  | \$187,417 | \$152,660 | \$125,683 |
| Population        | 11,254    | 84,742    | 284,012   |
| Total Households  | 4,364     | 31,443    | 110,007   |
| Median Age        | 47        | 46        | 44        |
| Disposable Income | \$162,531 | \$142,030 | \$124,135 |
| Medical Expenses  | \$16,699  | \$14,143  | \$11,828  |
| Avg Net Worth     | \$4.3M    | \$3.5M    | \$2.5M    |
| Net Worth > \$2M  | 37.9%     | 30.8%     | 22.7%     |

RETAIL MARKET POTENTIAL (2017)

CONTACTOWNER'S EXCLUSIVE AGENT: HARYN II

HARYN INTNER: 914-779-8200 x123 haryn@admiralrealestate.com

Fantastic Location on Busiest Commercial Strip 648 Central Park Avenue, Scarsdale, NY 10583