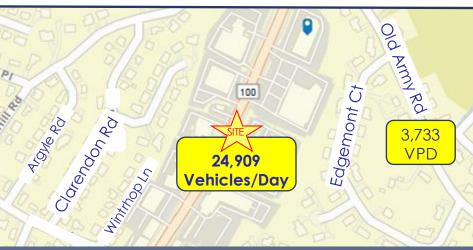

#### DEMOGRAPHICS

| By Drive-Time     | 5-Min     | 10-Min    | 15-Min    |
|-------------------|-----------|-----------|-----------|
| Average HH Income | \$271,790 | \$227,567 | \$192,346 |
| Median HH Income  | \$187,417 | \$152,660 | \$125,683 |
| Population        | 11,254    | 84,742    | 284,012   |
| Total Households  | 4,364     | 31,443    | 110,007   |
| Median Age        | 47        | 46        | 44        |
| Disposable Income | \$162,531 | \$142,030 | \$124,135 |
| Medical Expenses  | \$16,699  | \$14,143  | \$11,828  |
| Avg Net Worth     | \$4.3M    | \$3.5M    | \$2.5M    |
| Net Worth > \$2M  | 37.9%     | 30.8%     | 22.7%     |