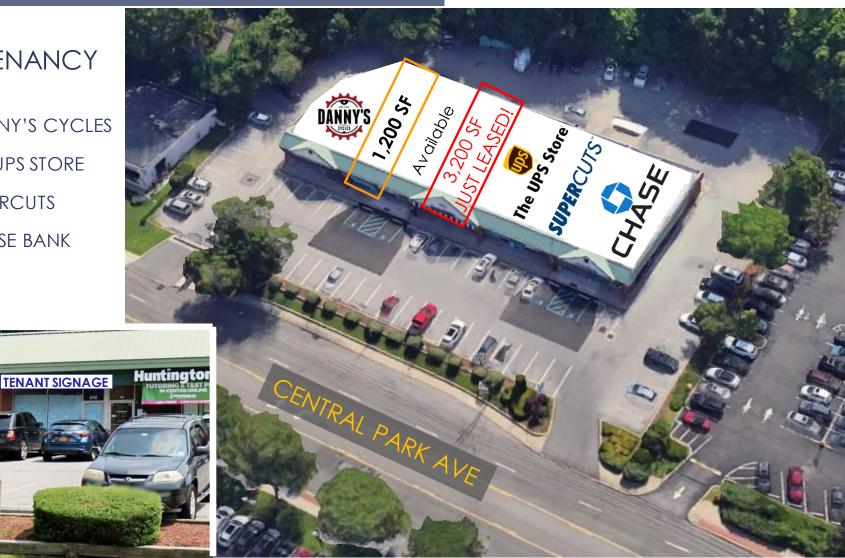

ACROSS FROM GOLFZON

- Exceptional Co-Tenancy Including Chase, Danny's Cycles, SuperCuts, and The UPS Store,
- Ultra Busy Location on Central Park Ave;
  0.5-mile to Strip with HomeGoods, Panera,
  Pizza Hut, Starbucks, Joann Fabric & Ford

#### **CO-TENANCY**

- DANNY'S CYCLES
- THE UPS STORE
- **SUPERCUTS**

YCLES

CHASE BANK

haryn@admiralrealestate.com HARYN INTNER: 914-779-8200 x123

Fantastic Location on Busiest Commercial Strip 648 Central Park Avenue, Scarsdale, NY 10583