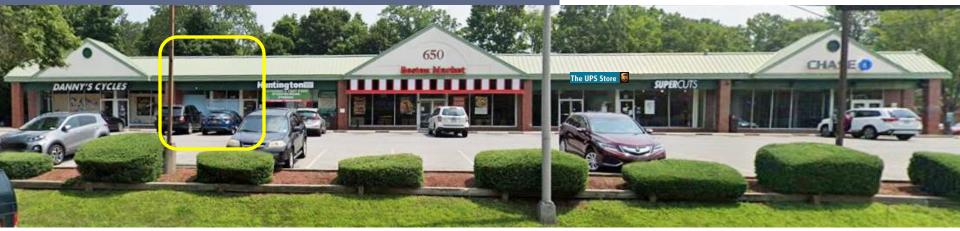

#### SPACE INFORMATION

- 1,200 SF
- Column-free, mostly open vanilla box
- Wall can be demised for open layout
- Full basement included
- One (1) private restroom
- High ceilings
- Great natural light

CONTACTOWNER'S

EXCLUSIVE AGENT:

- Rear entrance/exit near extra parking in back
- Situated between former Huntington Learning Center and Danny's Cycles

Fantastic Location on Busiest Commercial Strip 648 Central Park Avenue, Scarsdale, NY 10583