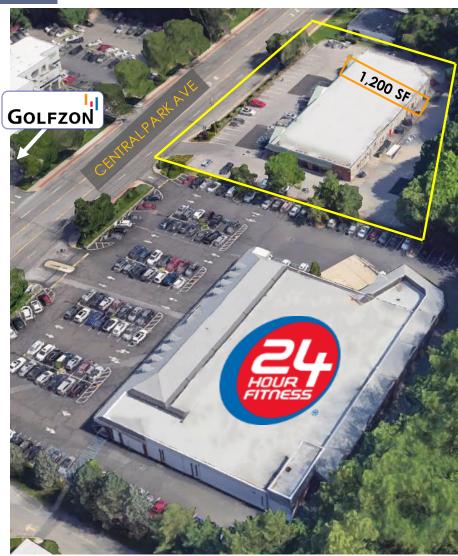

NEXT TO BFITNESS

- Excellent Visibility
- (2) Curb Cuts
- Fantastic Demographics
- High Daily Traffic Count
- Great Signage Opportunity
  CONTACTOWNER'S

EXCLUSIVE AGENT:

 Situated Between Old Army Rd and Mt. Joy Ave; Both Signalized Intersections

ACROSS FROM GOLFZON

- Exceptional Co-Tenancy Including Chase, Danny's Cycles, SuperCuts, and The UPS Store,
- Ultra Busy Location on Central Park Ave;
  0.5-mile to Strip with HomeGoods, Panera,
  Pizza Hut, Starbucks, Joann Fabric & Ford

#### SPACE INFORMATION

- 1,200 SF
- Column-free, mostly open vanilla box
- Wall can be demised for open layout
- Full basement included
- One (1) private restroom
- High ceilings
- Great natural light

CONTACTOWNER'S