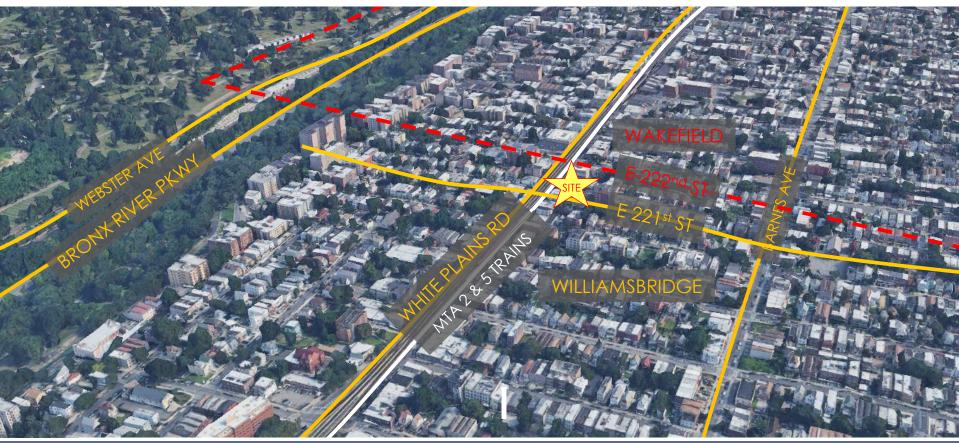

#### WILLIAMSBRIDGE/WAKEFIELD AERIAL

- Bronx River Parkway
- White Plains Road
- Webster Avenue
- Barnes Avenue