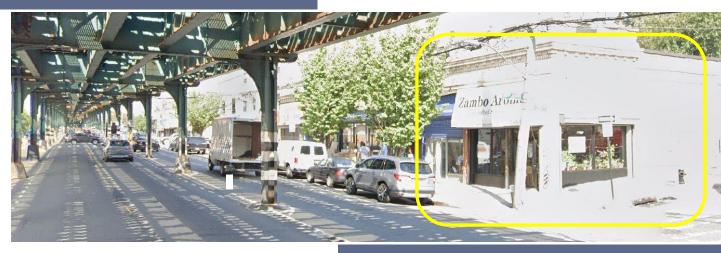

Current Use:</u> Health and beauty store

<u>Additional Uses:</u> Office, medical, dental, QSR,

financial, fitness, entertainment

Location: White Plains Road at corner of

E 221st Street

<u>Public Transpo:</u> Located between MTA #2 & 5

trains at 219th and 225th streets

Neighbors: Domino's, ShopFair, daycare,

nail spa, salons, restaurants, etc.

Highway Proximity: Direct access to Bronx River

Parkway at E 223<sup>rd</sup> Street (12 blocks)

#### SITE INFORMATION

- 1,358 SF end-cap retail
- Traffic Count: Approx: 9,000 vehicles/day
- Excellent neighboring retailers
- Fantastic visibility from all directions
- Direct meter utilities
- · Open layout with newer build-out





#### EXTERIOR PHOTOS | 1





#### EXTERIOR PHOTOS | 2





#### EXTERIOR PHOTOS | 3





VISIBLITY/ SIGNAGE



On White Plains Road facing northeast

On White Plains Road facing southeast





SITE AERIAL & MTA TRANSIT



E 219<sup>th</sup> Street Train Station #2 & 5 Trains



Bus stop within steps of site





#### WILLIAMSBRIDGE/WAKEFIELD AERIAL

- Bronx River Parkway
- White Plains Road
- Webster Avenue
- Barnes Avenue