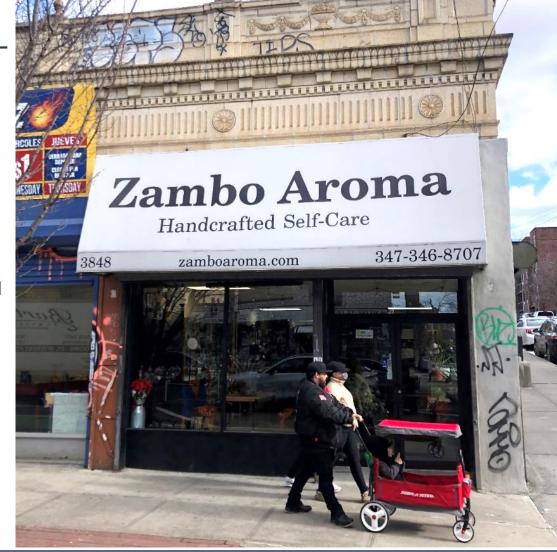

#### EXTERIOR PHOTOS | 1

#### EXTERIOR PHOTOS | 3

VISIBLITY/ SIGNAGE

On White Plains Road facing northeast

On White Plains Road facing southeast

SITE AERIAL & MTA TRANSIT

E 219<sup>th</sup> Street Train Station #2 & 5 Trains

Bus stop within steps of site