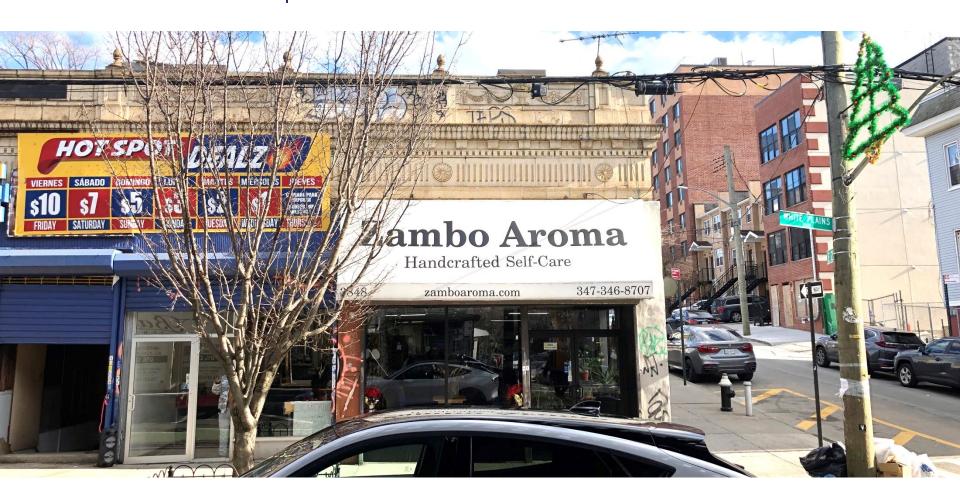

#### EXTERIOR PHOTOS | 2

#### EXTERIOR PHOTOS | 3

VISIBLITY/ SIGNAGE

On White Plains Road facing northeast

On White Plains Road facing southeast

SITE AERIAL & MTA TRANSIT

E 219<sup>th</sup> Street Train Station #2 & 5 Trains

Bus stop within steps of site