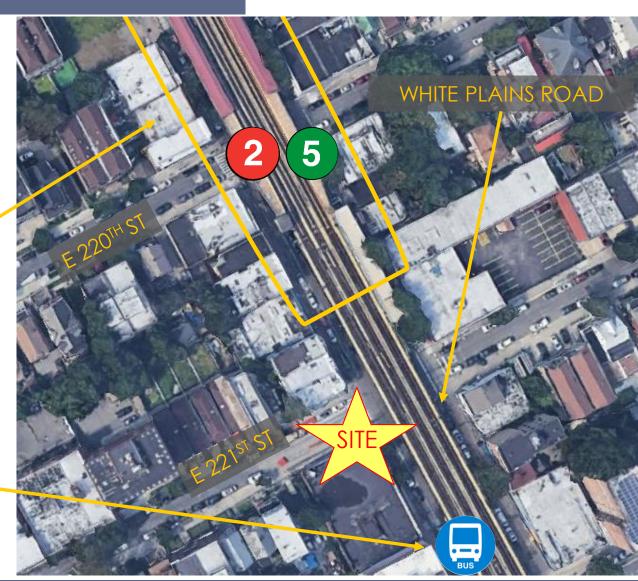

#### PROPERTY INFORMATION

<u>Current Use:</u> Health and beauty store

<u>Additional Uses:</u> Office, medical, dental, QSR,

financial, fitness, entertainment

Location: White Plains Road at corner of

E 221st Street

<u>Public Transpo:</u> Located between MTA #2 & 5

trains at 219th and 225th streets

Neighbors: Domino's, ShopFair, daycare,

nail spa, salons, restaurants, etc.

Highway Proximity: Direct access to Bronx River

#### EXTERIOR PHOTOS | 3

VISIBLITY/ SIGNAGE

On White Plains Road facing northeast

On White Plains Road facing southeast

SITE AERIAL & MTA TRANSIT

E 219<sup>th</sup> Street Train Station #2 & 5 Trains

Bus stop within steps of site