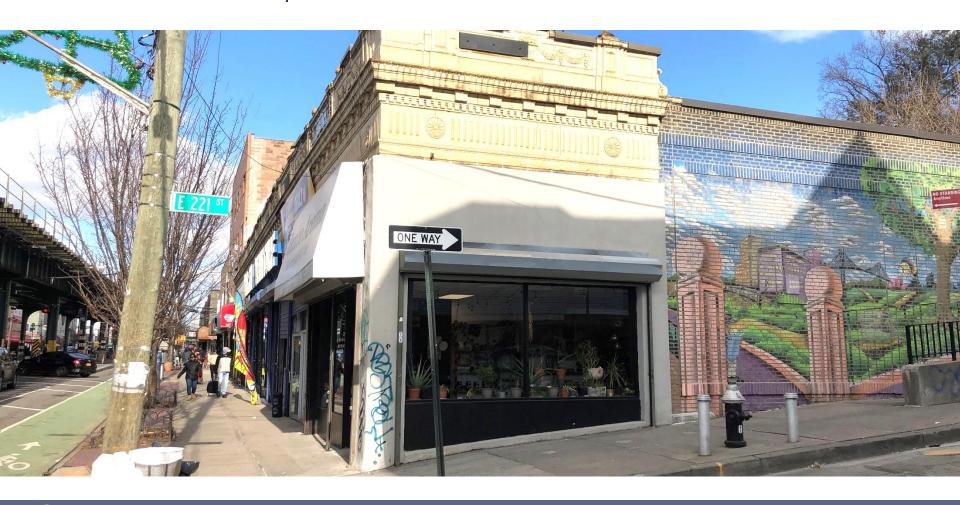

#### EXTERIOR PHOTOS | 3

VISIBLITY/ SIGNAGE

On White Plains Road facing northeast

On White Plains Road facing southeast

SITE AERIAL & MTA TRANSIT

E 219<sup>th</sup> Street Train Station #2 & 5 Trains

Bus stop within steps of site