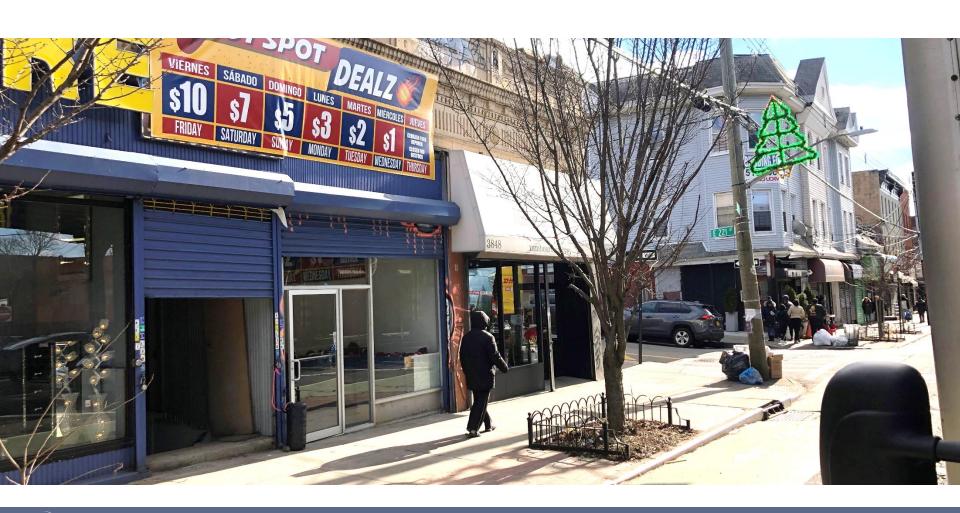

#### EXTERIOR PHOTOS | 1

#### EXTERIOR PHOTOS | 3

VISIBLITY/ SIGNAGE

On White Plains Road facing northeast

On White Plains Road facing southeast

SITE AERIAL & MTA TRANSIT

E 219<sup>th</sup> Street Train Station #2 & 5 Trains

Bus stop within steps of site