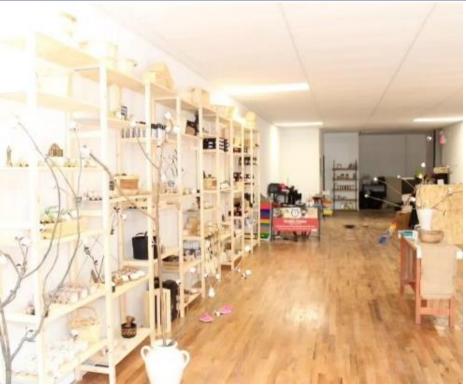

#### SITE INFORMATION

- 1,358 SF end-cap retail
- Traffic Count: Approx: 9,000 vehicles/day
- Excellent neighboring retailers
- Fantastic visibility from all directions
- Direct meter utilities
- · Open layout with newer build-out