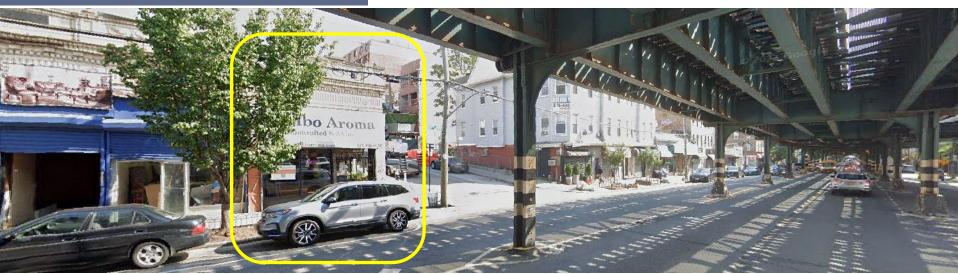

l, dental, QSR,

financial, fitness, entertainment

Location: White Plains Road at corner of

E 221st Street

<u>Public Transpo:</u> Located between MTA #2 & 5

trains at 219th and 225th streets

Neighbors: Domino's, ShopFair, daycare,

nail spa, salons, restaurants, etc.

Highway Proximity: Direct access to Bronx River

Parkway at E 223<sup>rd</sup> Street (12 blocks)

#### SITE INFORMATION

- 1,358 SF end-cap retail
- Traffic Count: Approx: 9,000 vehicles/day
- Excellent neighboring retailers
- Fantastic visibility from all directions
- Direct meter utilities
- · Open layout with newer build-out





#### EXTERIOR PHOTOS | 1





#### EXTERIOR PHOTOS | 2





#### EXTERIOR PHOTOS | 3





VISIBLITY/ SIGNAGE



On White Plains Road facing northeast

On White Plains Road facing southeast





SITE AERIAL & MTA TRANSIT



E 219<sup>th</sup> Street Train Station #2 & 5 Trains



Bus stop within steps of site





#### WILLIAMSBRIDGE/WAKEFIELD AERIAL

- Bronx River Parkway
- White Plains Road
- Webster Avenue
- Barnes Avenue