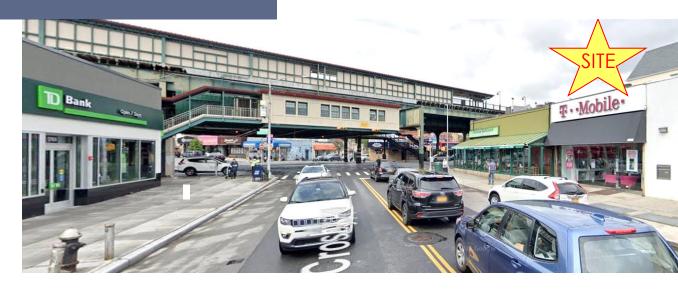

# SITE AERIAL & MTA TRANSIT

Four (4) bus stops within steps of site

- 1. (1) Across the street on Westchester Ave
- (1) Across the street Westchester & Buhre Avenues
- 3. (1) Directly across on Crosby Ave
- 4. (1) Directly in front of site on Crosby Ave

Buhre Avenue/ Westchester Ave Train Station

## MAIN LOCAL ROUTES & SUBWAY AERIAL

- MTA 6-Train Buhre Ave Station
- Westchester Avenue
- Buhre Avenue
- Crosby Avenue
- Edison Avenue