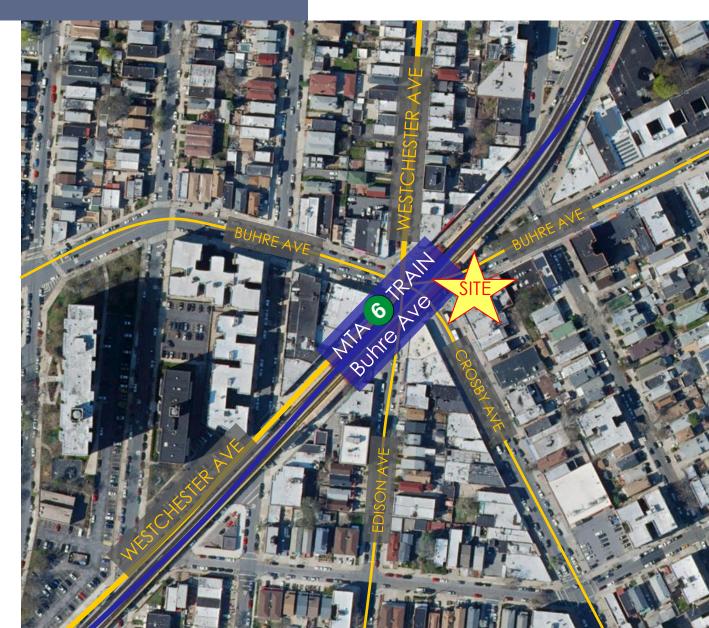

## MAIN LOCAL ROUTES & SUBWAY AERIAL

- MTA 6-Train Buhre Ave Station
- Westchester Avenue
- Buhre Avenue
- Crosby Avenue
- Edison Avenue