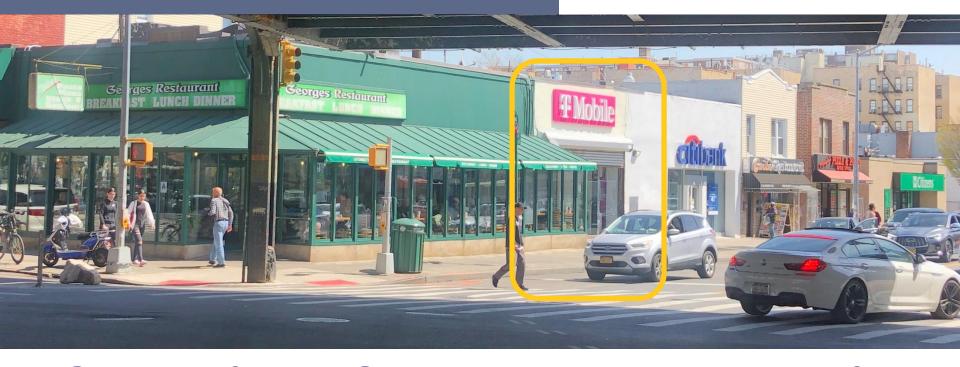

### ULTRA PRIME BUILT-OUT RETAIL SITE

1772 Crosby Avenue, Bronx, NY 10461 Busy Intersection of Crosby, Buhre & Westchester Aves

### 975 SF | Exceptional Visibility | Situated at Entrance of MTA Buhre Ave 6-Train Station

- High Traffic Corner Near Bustling Country Club Section of The Bronx
- (Westchester Ave & Crosby Ave)
- Fantastic Visibility & Frontage
- Dense Retail and Residential Area
- Additional Uses Permitted: Fitness, Office, Medical, Urgent Care, etc.
- Adjacent to Restaurant and Across from TD Bank; Steps from Chase & Citibank
- Bus Stop Directly in front of Site

#### PROPERTY INFORMATION

<u>Current Use:</u> Former T-Mobile cell phone store

Additional Uses: Financial, fitness, office, medical,

urgent care, dental, etc.

<u>Location:</u> Corner of Crosby Ave & Buhre Ave

#### SPACE INFORMATION

- 975 Sq. Ft.
- Prime busy Pelham location
- Steps from MTA 6 Train
- Traffic Count: Over 6,500 vehicles/day
- Excellent national neighboring retailers
- Rare large signage opportunity
- Fantastic visibility from all directions