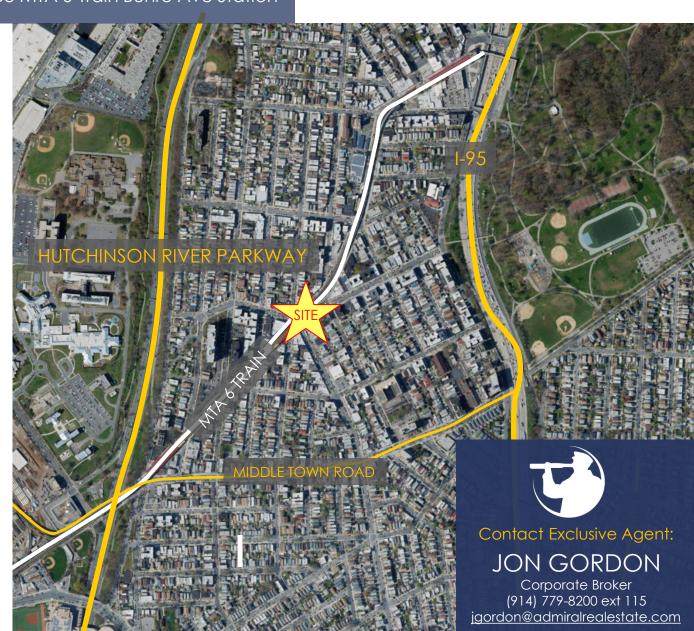

6,798  | \$85,343  | \$90,369  |
| Median HH Income  | \$65,946  | \$66,421  | \$70,828  |
| Population        | 9,101     | 21,646    | 32,477    |
| Total Households  | 3,869     | 8,694     | 12,931    |





VISIBLITY/ SIGNAGE









# INTERIOR PHOTOGRAPHS









# SITE AERIAL & MTA TRANSIT



Four (4) bus stops within steps of site

- 1. (1) Across the street on Westchester Ave
- (1) Across the street Westchester & Buhre Avenues
- 3. (1) Directly across on Crosby Ave
- 4. (1) Directly in front of site on Crosby Ave



Buhre Avenue/ Westchester Ave Train Station





## MAIN LOCAL ROUTES & SUBWAY AERIAL

- MTA 6-Train Buhre Ave Station
- Westchester Avenue
- Buhre Avenue
- Crosby Avenue
- Edison Avenue





## REGIONAL HIGHWAY AERIAL

Pelham Bay

- Hutchinson River Parkway
- 1-9,