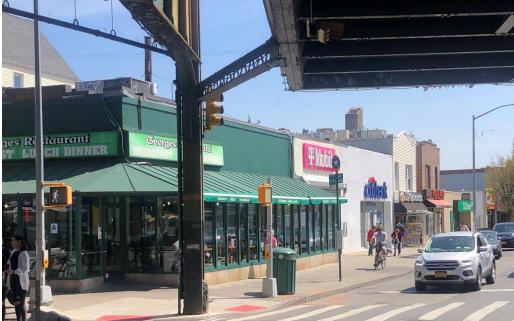

ghbors: TD Bank, Chase, Green Market,

Citibank, diner restaurant, etc.

Highway Proximity: Located between I-95 &

**Hutchinson River Parkway** 

#### SPACE INFORMATION

- 975 Sq. Ft.
- Prime busy Pelham location
- Steps from MTA 6 Train
- Traffic Count: Over 6,500 vehicles/day
- Excellent national neighboring retailers
- Rare large signage opportunity
- Fantastic visibility from all directions

#### **DEMOGRAPHICS**

| By Radius         | 0.25-Mile | 0.50-Mile | 0.75-Mile |
|-------------------|-----------|-----------|-----------|
| Average HH Income | \$76,798  | \$85,343  | \$90,369  |
| Median HH Income  | \$65,946  | \$66,421  | \$70,828  |
| Population        | 9,101     | 21,646    | 32,477    |
| Total Households  | 3,869     | 8,694     | 12,931    |





VISIBLITY/ SIGNAGE









# INTERIOR PHOTOGRAPHS









# SITE AERIAL & MTA TRANSIT



Four (4) bus stops within steps of site

- 1. (1) Across the street on Westchester Ave
- (1) Across the street Westchester & Buhre Avenues
- 3. (1) Directly across on Crosby Ave
- 4. (1) Directly in front of site on Crosby Ave



Buhre Avenue/ Westchester Ave Train Station





## MAIN LOCAL ROUTES & SUBWAY AERIAL

- MTA 6-Train Buhre Ave Station
- Westchester Avenue
- Buhre Avenue
- Crosby Avenue
- Edison Avenue





## REGIONAL HIGHWAY AERIAL

Pelham Bay

- Hutchinson River Parkway
- 1-9,