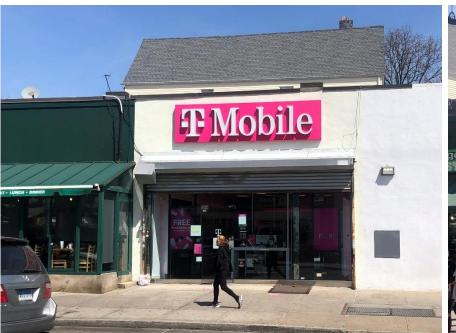

#### PROPERTY INFORMATION

<u>Current Use:</u> Former T-Mobile cell phone store

Additional Uses: Financial, fitness, office, medical,

urgent care, dental, etc.

<u>Location:</u> Corner of Crosby Ave & Buhre Ave

# INTERIOR PHOTOGRAPHS