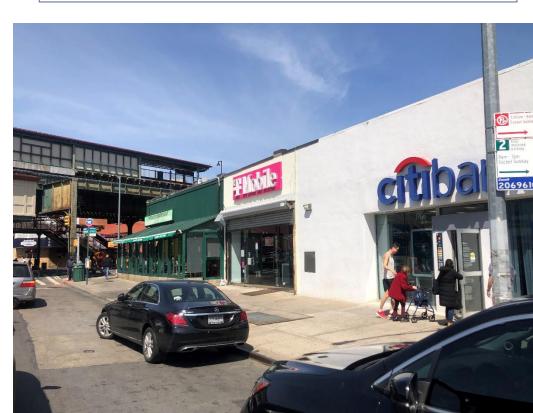

Public Transpo: Immediate access to 6-train

and bus stop

Neighbors: TD Bank, Chase, Green Market,

Citibank, diner restaurant, etc.

Highway Proximity: Located between I-95 &

**Hutchinson River Parkway** 

VISIBLITY/ SIGNAGE