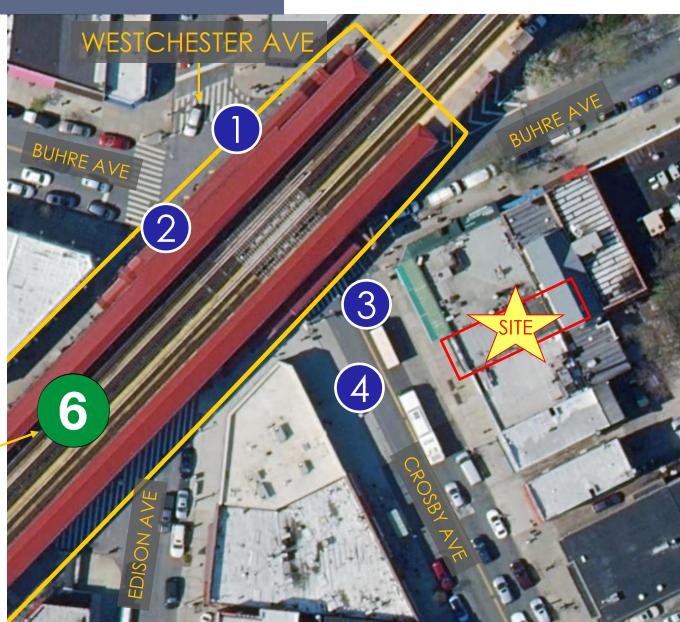

# SITE AERIAL & MTA TRANSIT

Four (4) bus stops within steps of site

- 1. (1) Across the street on Westchester Ave
- (1) Across the street Westchester & Buhre Avenues
- 3. (1) Directly across on Crosby Ave
- 4. (1) Directly in front of site on Crosby Ave

Buhre Avenue/ Westchester Ave Train Station