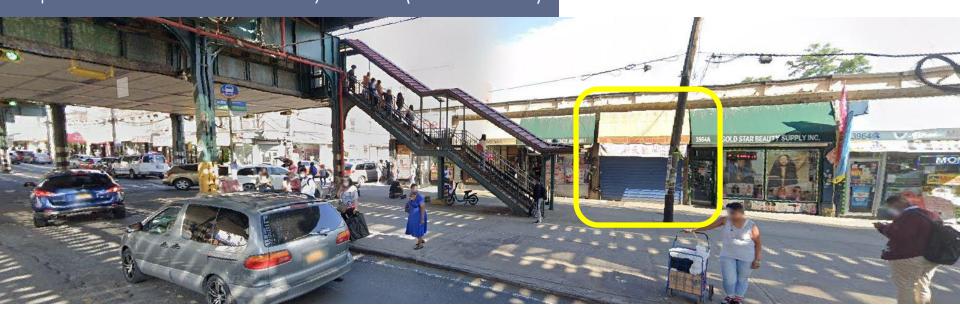

# WAKEFIELD FOOD/RETAIL SITE 3966 White Plains Road, Bronx, NY 10466 Steps from 225th St MTA Subway Station (#2 & 5 Trains)

### FOR LEASE: PRIME WAKEFIELD RESTAURANT

Exceptional Visibility | At MTA 225th St Stop - #2 & 5 Trains

- Vibrant Location in Bustling Wakefield Section of The Bronx
- Dense Retail and Residential Area
- Great Signage
- Bus Stop within Steps of Site @ 225th St
- Additional Uses Permitted: General Retail, Office, Dental, and QSR
- Across from Foot Locker
- High Traffic Area on White Plains Rd
- Fantastic Community Purchase Power

NEW YORK MTA #2 & #5 TRAINS

Located in the Wakefield section of the Bronx, the subject site sits just steps from the MTA's #2 &#5 trains entrance/exit stairwell, drawing in thousands of commuters each day. MTA 2 & 5 TRAIN RIDERSHIP

> Weekday: **Nearly 4,000**

Weekend:

Over 3,500

VISIBLITY/ SIGNAGE