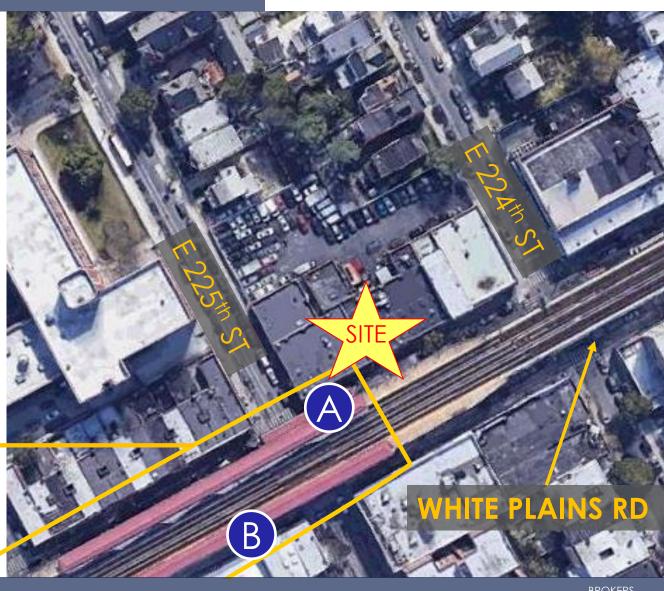

## SITE AERIAL & MTA TRANSIT

#### **Bx39**

Two (2) bus stops within steps of site:

- A. (1) Southeast corner of White Plains Road & E 225<sup>th</sup> Street
- B. (1) Northwest corner of White Plains Road & E 225<sup>th</sup> Street

225<sup>th</sup> Street Train Station #2 & 5 Trains