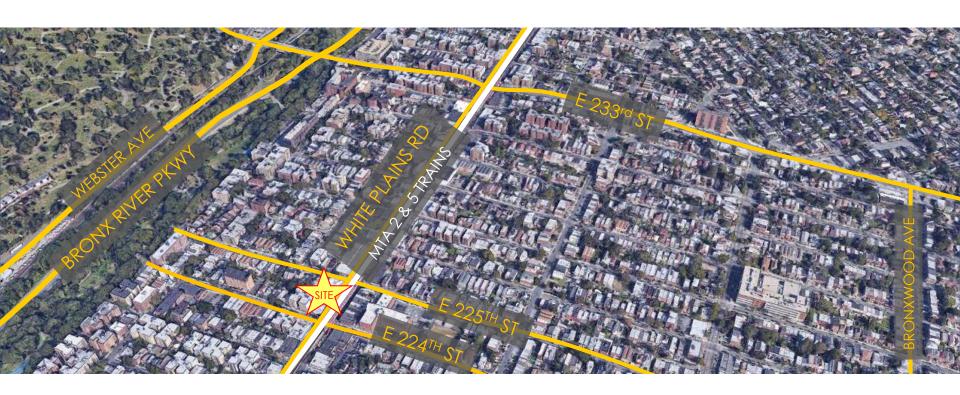

#### WAKEFIELD AERIAL

- Bronx River Parkway
- Webster Avenue
- White Plains Road
- Bronxwood Avenue