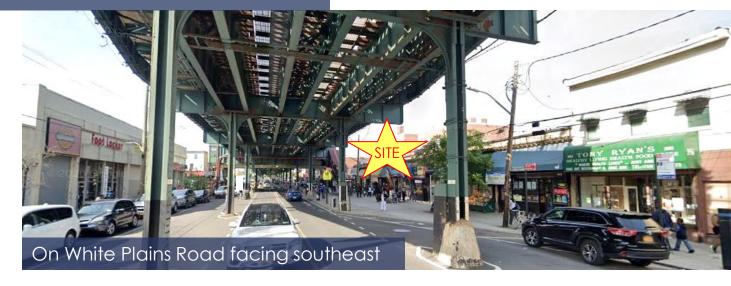

## SITE AERIAL & MTA TRANSIT

#### WAKEFIELD AERIAL

- Bronx River Parkway
- Webster Avenue
- White Plains Road
- Bronxwood Avenue