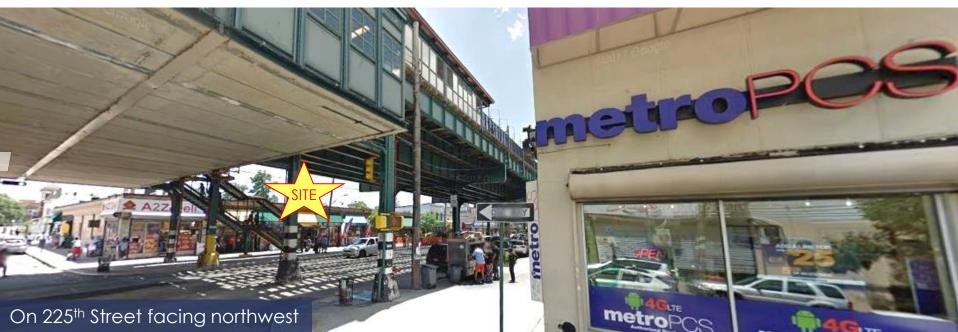

NEW YORK MTA #2 & #5 TRAINS

Located in the Wakefield section of the Bronx, the subject site sits just steps from the MTA's #2 &#5 trains entrance/exit stairwell, drawing in thousands of commuters each day. MTA 2 & 5 TRAIN RIDERSHIP

> Weekday: **Nearly 4,000**

Weekend:

Over 3,500

VISIBLITY/ SIGNAGE