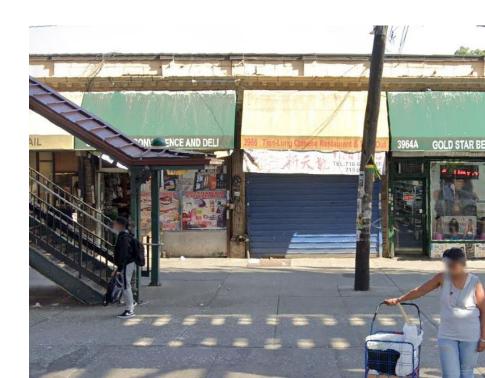

#### PROPERTY INFORMATION

<u>Current Use:</u> Built-out restaurant

<u>Additional Uses:</u> General retail, office, dental, QSR, etc.

Location: White Plains Road b/w

E 224th and E 225th Streets

Public Transpo: Immediate access to #2 & 5

subway train and bus stop

Neighbors: Foot Locker, Telco, MoneyGram,

Liquor Store, Fish Market, Pet Store

Highway Proximity: Located between Bronxwood Ave

and Bronx River Parkway

#### SPACE INFORMATION

- 778 SF inline restaurant space
- Steps from 225<sup>th</sup> Street MTA subway train
- High Traffic Daily Count Over 10,250 vehicles per day
- Excellent neighboring retailers
- Fantastic visibility from all directions
- Direct meter electric (2022)