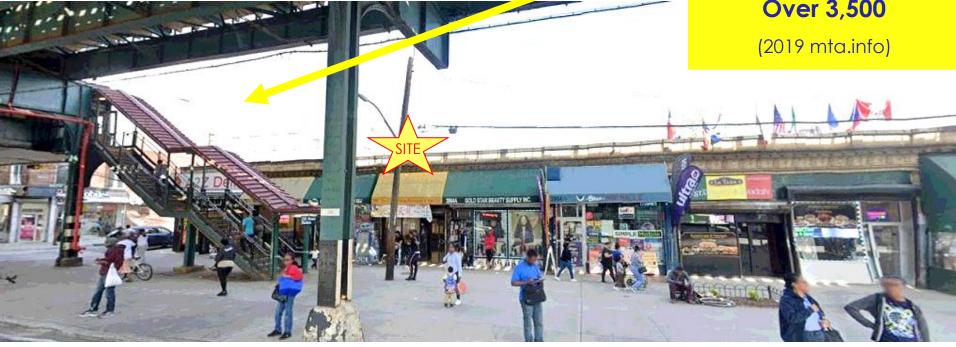

NEW YORK MTA #2 & #5 TRAINS

Located in the Wakefield section of the Bronx, the subject site sits just steps from the MTA's #2 &#5 trains entrance/exit stairwell, drawing in thousands of commuters each day. MTA 2 & 5 TRAIN RIDERSHIP

> Weekday: **Nearly 4,000**

Weekend:

Over 3,500

VISIBLITY/ SIGNAGE

## SITE AERIAL & MTA TRANSIT

225<sup>th</sup> Street Train Station #2 & 5 Trains