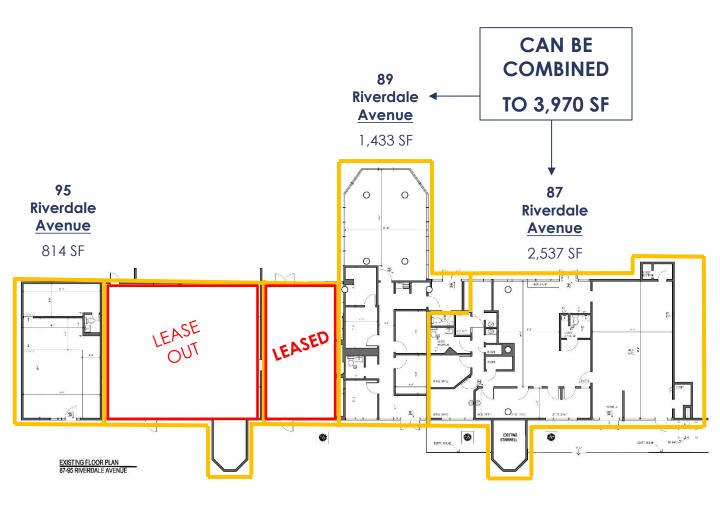

## FLOOR PLAN

### 814 SF to 3,970 SF | CONTACT FOR RENTAL RATE

- Building Features 454 Apartments with More than 1,000 Residents
- Across the Street from St. Joseph's Medical Center
- Retail, Office, Bank, Medical, and Urgent Care Uses Allowed
- Close to the Hudson River
  Waterfront
- On Busy Riverdale Avenue Connecting Yonkers to Riverdale
- Fantastic Signage Visibility