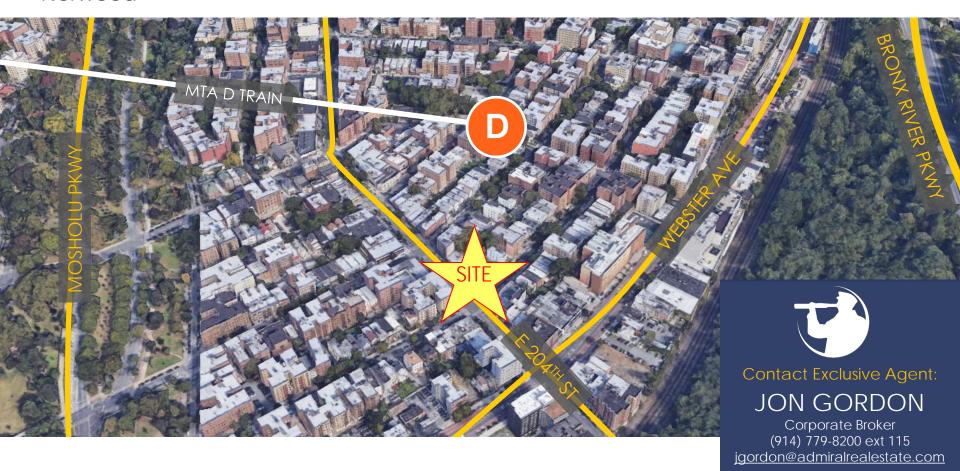

# SITE AERIAL & MTA TRANSIT

Four (4) bus stops within blocks of site:

- Bainbridge Ave / E 206<sup>th</sup> St
- 2. Bainbridge Ave / E 204th St
- 3. Webster Ave / E 205th St
- 4. Webster Ave / E 204th St

Norwood 205<sup>™</sup> Street D-Train Station

357 E. 204<sup>th</sup> Street | NORWOOD (BRONX), NY Newly Renovated Bar/Lounge with Working Kitchen 1,234 SF | 3-Blocks from 205<sup>th</sup>/Norwood D-Train

## NEIGHBORHOOD AERIAL

Norwood