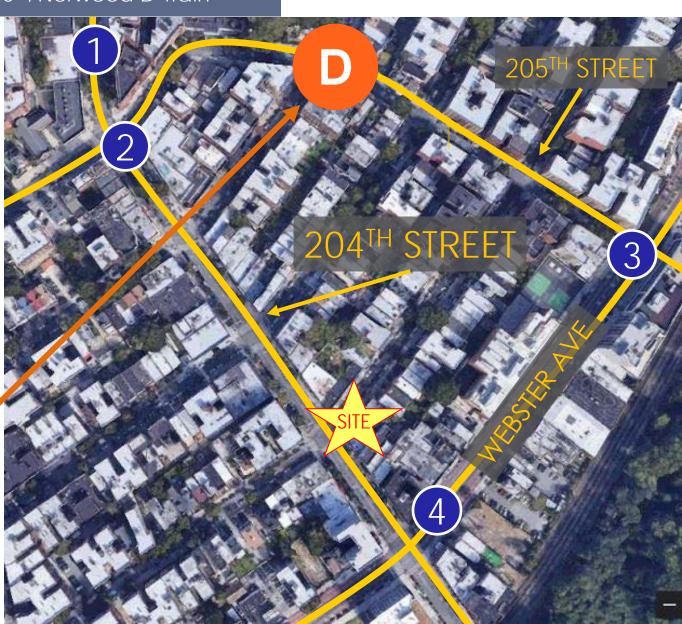

# SITE AERIAL & MTA TRANSIT

Four (4) bus stops within blocks of site:

- Bainbridge Ave / E 206<sup>th</sup> St
- 2. Bainbridge Ave / E 204th St
- 3. Webster Ave / E 205th St
- 4. Webster Ave / E 204th St

Norwood 205<sup>™</sup> Street D-Train Station

357 E. 204<sup>th</sup> Street | NORWOOD (BRONX), NY Newly Renovated Bar/Lounge with Working Kitchen 1,234 SF | 3-Blocks from 205<sup>th</sup>/Norwood D-Train