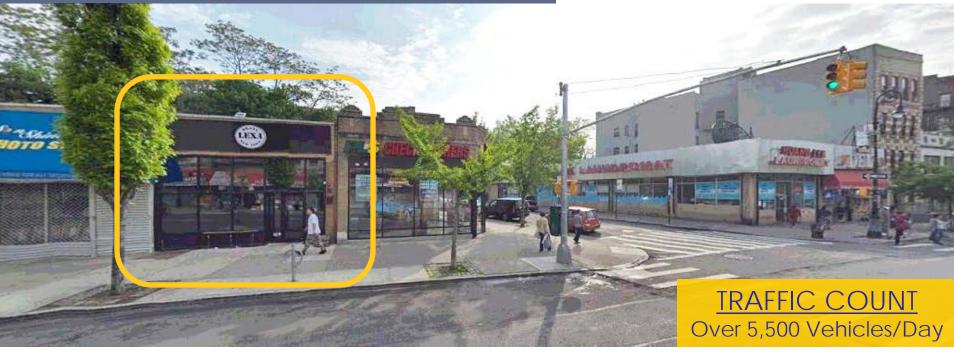

# ULTRA PRIME RETAIL/FOOD USE SITE

357 E. 204<sup>th</sup> Street, Bronx, NY 10467 (Norwood) Between Hull Avenue and Decatur Avenue

#### PROPERTY INFORMATION

<u>Current Use:</u> Bar/Lounge/Restaurant

Additional Uses: General retail and other food use

<u>Location:</u> 204<sup>th</sup> Street between Hull Avenue

and Decatur Avenue

Traffic Count: 5,678 Vehicles Per Day

Neighbors: Bank of America, Pharmacy,

Capital One, Fitness, and more

Highway Proximity: Between Mosholu Parkway and

the Bronx River Parkway