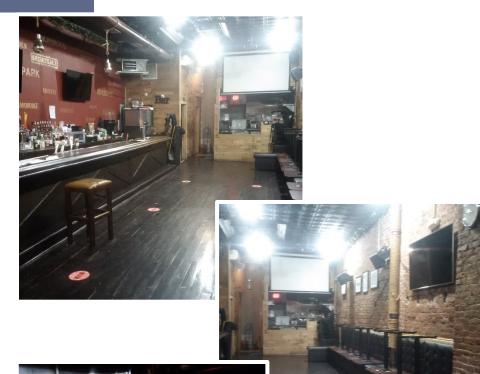

# FOR LEASE: NEWLY RENOVATED BAR/LOUNGE

# WORKING KITCHEN | HIGHLY TRAFFICKED NEIGHBORHOOD

- Exceptional Location on Busy 204<sup>th</sup> St
- Just Off Webster Avenue and Mosholu Parkway (Road & Parkway)
- Only 2.5 Blocks from Subway D-Line/205<sup>th</sup> Street