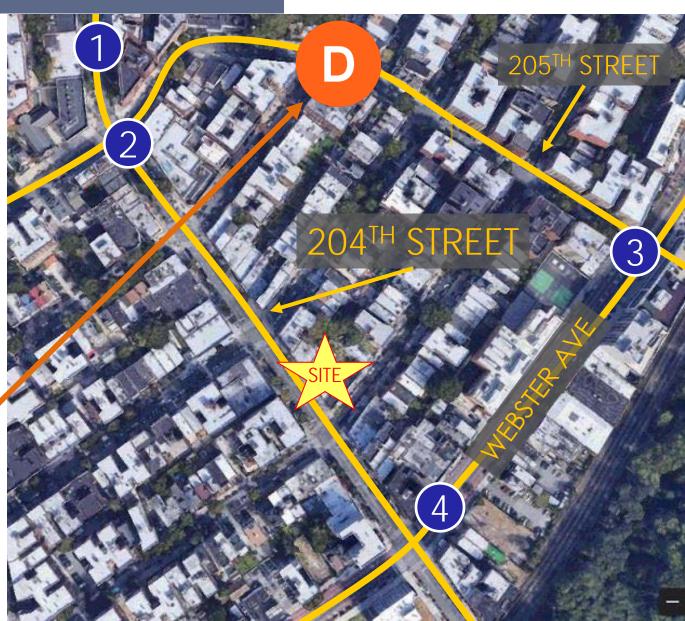

# SITE AERIAL & MTA TRANSIT

Four (4) bus stops within blocks of site:

- 1. Bainbridge Ave / E 206th St
- 2. Bainbridge Ave / E 204<sup>th</sup> St
- 3. Webster Ave / E 205th St
- 4. Webster Ave / E 204th St

Norwood 205<sup>™</sup> Street D-Train Station

347 E. 204<sup>th</sup> Street | NORWOOD (BRONX), NY Inline Restaurant on Bustling Local Retail Strip 483 SF | 3-Blocks from 205<sup>th</sup>/Norwood D-Train