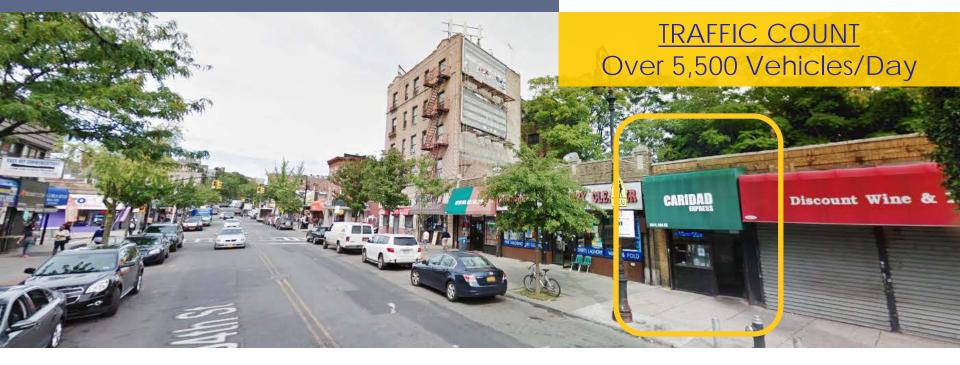

# **High Traffic Neighborhood Food Service Opportunity**

- Fantastic Restaurant / Retail Location
- Just Off Webster Avenue and Mosholu Parkway (Road & Parkway)
- Only 2.5 Blocks from Subway D-Line/205<sup>th</sup> Street

#### PROPERTY INFORMATION

<u>Current Use:</u> Built-out restaurant

Additional Uses: General retail, food use & office,

<u>Location:</u> 204<sup>th</sup> Street between Hull Avenue

and Decatur Avenue

Traffic Count: 5,678 Vehicles Per Day

Neighbors: Bank of America, Pharmacy,

Capital One, Fitness, and more

Highway Proximity: Between Mosholu Parkway and

the Bronx River Parkway