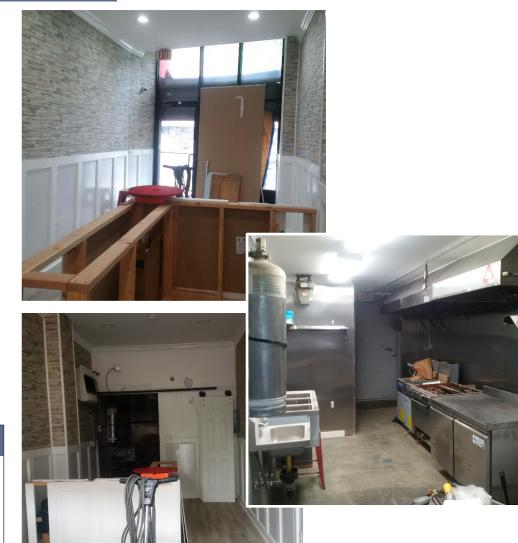

#### PROPERTY INFORMATION

<u>Current Use:</u> Built-out restaurant

Additional Uses: General retail, food use & office,

<u>Location:</u> 204<sup>th</sup> Street between Hull Avenue

and Decatur Avenue

Traffic Count: 5,678 Vehicles Per Day