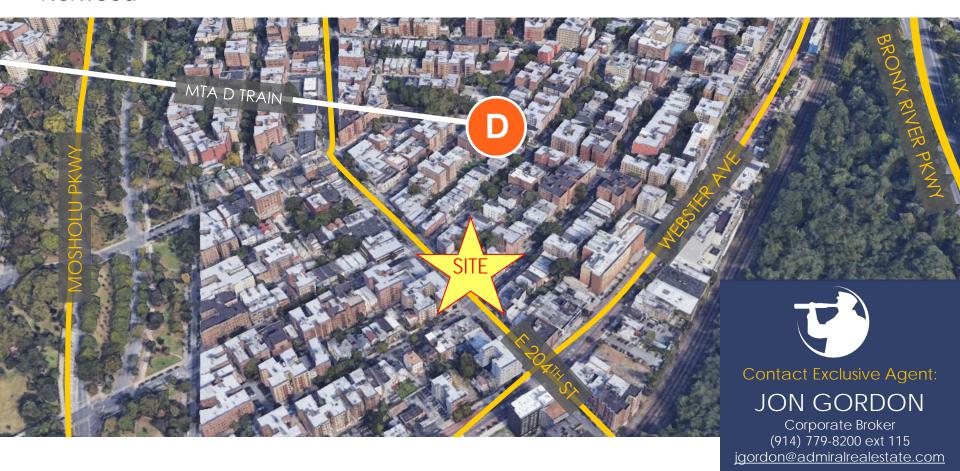

# SITE AERIAL & MTA TRANSIT

Four (4) bus stops within blocks of site:

- 1. Bainbridge Ave / E 206th St
- 2. Bainbridge Ave / E 204<sup>th</sup> St
- 3. Webster Ave / E 205th St
- 4. Webster Ave / E 204th St

Norwood 205<sup>™</sup> Street D-Train Station

347 E. 204<sup>th</sup> Street | NORWOOD (BRONX), NY Inline Restaurant on Bustling Local Retail Strip 483 SF | 3-Blocks from 205<sup>th</sup>/Norwood D-Train