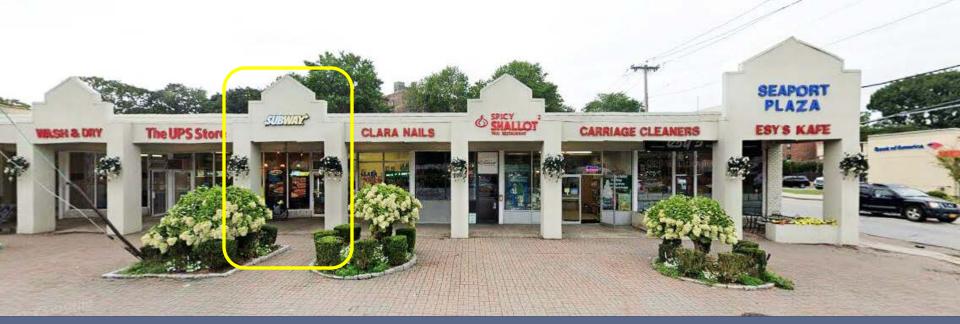

# PRIME LOCATION IN HIGHLY VISIBLE SHOPPING CENTER

- Former Subway restaurant; General retail, office & fitness permitted
- 1-block from Mamaroneck High School providing daily lunch crowd (approx 1,500 students)
- Highly trafficked Boston Post Rd on the Larchmont/Mamaroneck border
- Ample on-site parking

#### MAMARONECK, NY | 1212 W Boston Post Rd 1,000 SF Former Inline Restaurant Ample Parking | Retail, Office & Medical Uses Permitted

## BUILDING DETAILS

District:Business District A (Central Business)Location:Corner of Old Boston Post Rd/Richbell RdCurrent Tenancy:The UPS Store, Wash & Dry, Nail SalonParking:Ample in Center's Private LotNear:Larchmont BorderNearest Highway:0.7 Mile from I-95 at Weaver Street