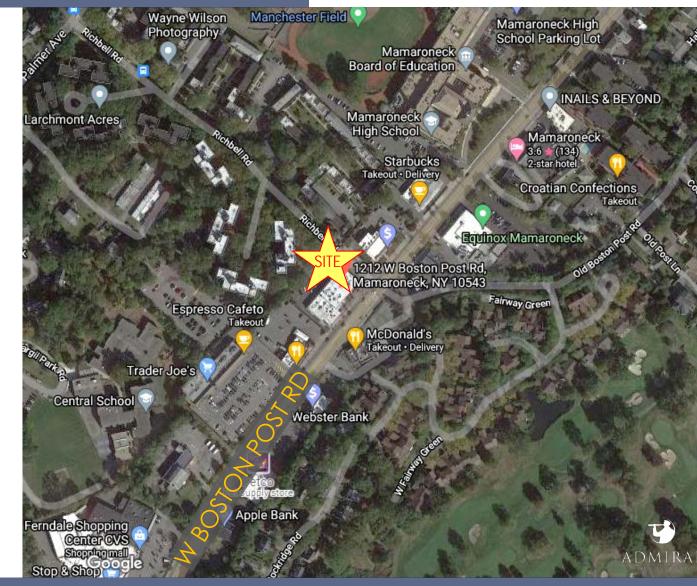

# SITE AERIAL

CONTACT OWNER'S

**EXCLUSIVE AGENT:** 

HARYN INTNER: 914-779-8200 x123 haryn@admiralrealestate.com

BROKERS PROTECTED

### BUILDING DETAILS

District:Business District A (Central Business)Location:Corner of Old Boston Post Rd/Richbell RdCurrent Tenancy:The UPS Store, Wash & Dry, Nail SalonParking:Ample in Center's Private LotNear:Larchmont BorderNearest Highway:0.7 Mile from I-95 at Weaver Street

CONTACT OWNER'S

EXCLUSIVE AGENT:

• Surrounded by busy retail including Starbucks, Trader Joe's & McDonald's