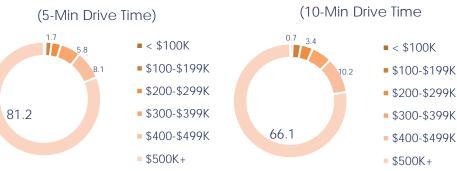

### DEMOGRAPHICS

| By Drive Time     | 5-Min     | 10-Min    | 15-Min    |
|-------------------|-----------|-----------|-----------|
| Average HH Income | \$202,942 | \$171,039 | \$156,834 |
| Median HH Income  | \$134,686 | \$109,094 | \$99,161  |
| Population        | 29,663    | 109,457   | 288,292   |
| Total Households  | 11,295    | 39,622    | 106,519   |
| Disposable Income | \$125,727 | \$108,833 | \$101,395 |
| Retail Potential  | \$918M    | \$2.7B    | \$6.7B    |