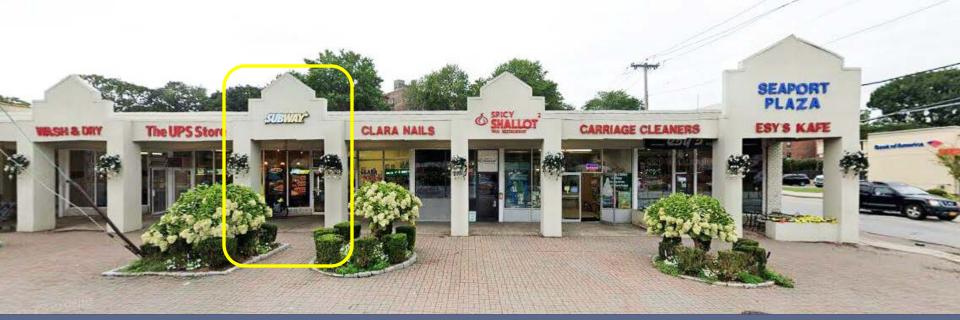

# FOR LEASE Inline Restaurant/Retail MAMARONECK, NY | 1212 W Boston Post Rd

# PRIME LOCATION IN HIGHLY VISIBLE SHOPPING CENTER

- Former Subway restaurant; General retail, office & fitness permitted
- 1-block from Mamaroneck High School providing daily lunch crowd (approx 1,500 students)
- Highly trafficked Boston Post Rd on the Larchmont/Mamaroneck border
- Ample on-site parking

#### MAMARONECK, NY | 1212 W Boston Post Rd 1,000 SF Former Inline Restaurant Ample Parking | Retail, Office & Medical Uses Permitted