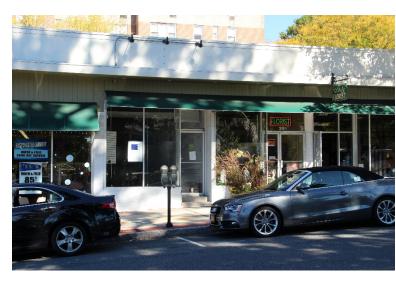

### PRIME EASTCHESTER RETAIL FOR LEASE

750 SF Plus Basement | \$3,100/Month Modified Gross

- Located in the heart of Eastchester's main shopping street
- Built-out as hair salon: move-in condition
- Tenant parking behind building
- Nearby busy signalized intersection
- Across from Village Hall