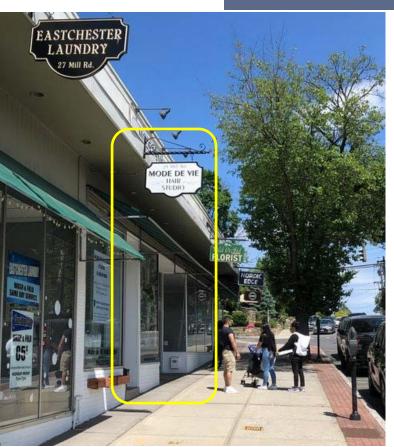

# DOWNTOWN EASTCHESTER, NY

29 Mill Road, Eastchester, NY 10709

### PRIME EASTCHESTER RETAIL FOR LEASE

750 SF Plus Basement | \$3,100/Month Modified Gross

- Located in the heart of Eastchester's main shopping street
- Built-out as hair salon: move-in condition
- Tenant parking behind building
- Nearby busy signalized intersection
- Across from Village Hall