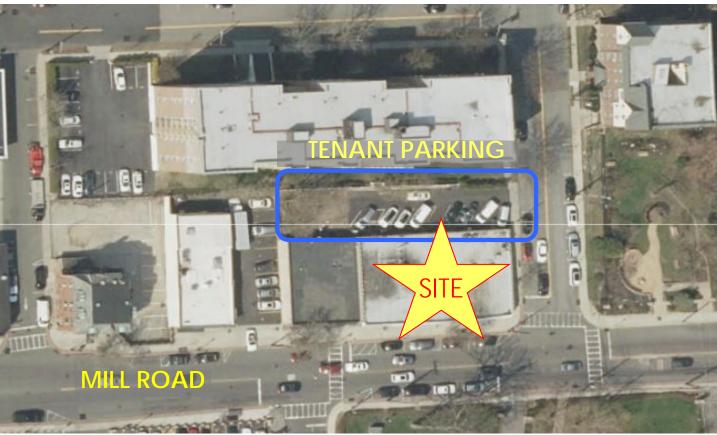

#### SITE PLAN

CALL OWNER'S EXCLUSIVE AGENT:

HARYN INTNER 914-779-8200 x123 HARYN@ADMIRALREALESTATE.COM

BROKERS
PROTECTED

### PRIME EASTCHESTER RETAIL FOR LEASE

750 SF Plus Basement | \$3,100/Month Modified Gross

- Located in the heart of Eastchester's main shopping street
- Built-out as hair salon: move-in condition
- Tenant parking behind building
- Nearby busy signalized intersection
- Across from Village Hall