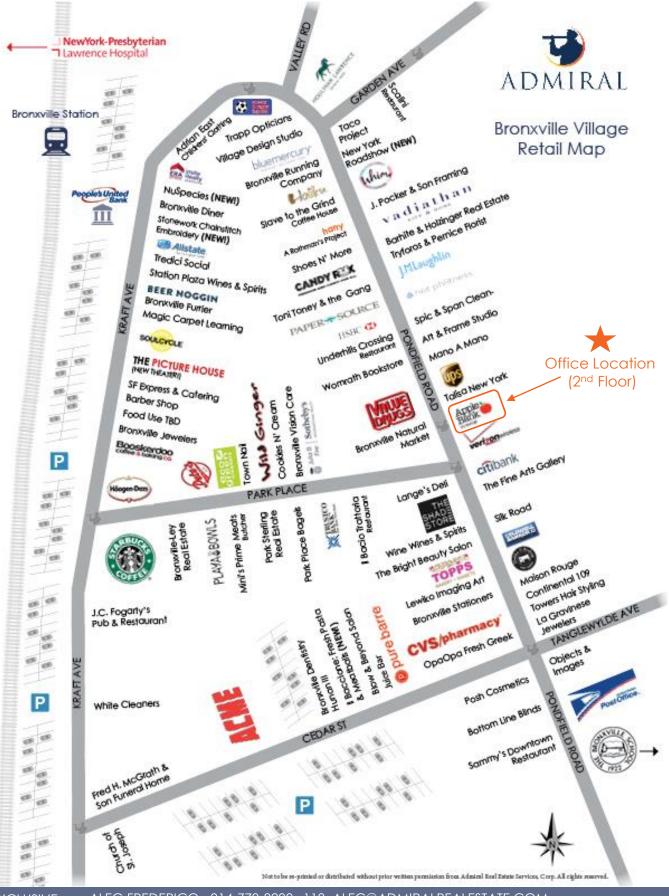

## 85 Pondfield Road | BRONXVILLE, NY



## **DOWNTOWN BRONXVILLE** OFFICE FOR LEASE

## SINGLE OFFICE SUITE **Call for Rental Information**

- 2nd Floor Office
- Across the from Elevator
- Adjacent Municipal Lot and Street Parking
- Quick Walk to Coffee Shops, Restaurant, Delis, Dry Cleaning, Parks, Grocery, Boutique Retail Shops, Drug Stores, Banks, etc.
- 2-Minute Walk to Metro-North
- 31-Minutes to Midtown Manhattan



Walk to All Retailers Including:











BEER NOGGIN



ACME









CANDY REX









## FLOOR PLAN





EXCLUSIVE AGENTS:

ALEC FREDERICO
JON GORDON

914-779-8200 x118 ALEC@ADMIRALREALESTATE.COM 914-779-8200 x115 JGORDON@ADMIRALREALESTATE.COM

BROKERS PROTECTED