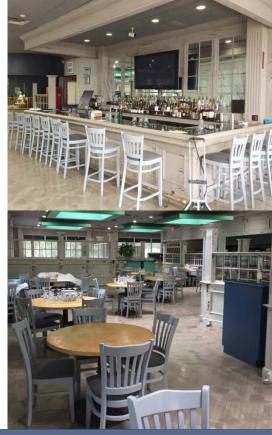

### YORKTOWN HEIGHTS, NY Restaurant in Triangle Shopping Center



#### NEWLY RENOVATED RESTAURANT FOR LEASE IN TRIANGLE SHOPPING CENTER

- Located in Regional 230,000 SF Shopping Center
- 11,000 SF (Divisible); No Key Money Required
- Approximate Seating for 200+; Private Party/Meeting Room
- Can be Retrofitted for Office/Medical Space
- Ample Free Parking
- High Demographics & Traffic Count: 16,469 P/Day
- Located at Juncture of Routes 118, 35 & 202
- Join Center Retailers Including ACME Markets, Panera Bread, T.J. Maxx, Go Health Urgent Care, Weight Watchers, Sunshine Starts, Country Academy of Dance, Jake's Wayback Burgers, Bank of America, and others!



# CONTACT OWNER'S EXCLUSIVE AGENT:

JOAN SIMON: <u>914-779-8200</u> x117 jsimon@admiralrealestate.com

BROKERS PROTECTED

ADMIRAL REAL ESTATE SERVICES CORP. 62 Pondfield Rd Bronxville, NY 10708 Jonathan H. Gordon, Corporate Broker admiralrealestate.com All information furnished regarding property for sale or rental is from sources deemed reliable, but no representations or warranties, express or implied, are made as to the accuracy thereof.



### YORKTOWN HEIGHTS, NY Restaurant in Triangle Shopping Center

## FLOOR PLAN & PICTURES





Kitchen



Private Party/Meeting Room

BROKERS

#### CONTACT OWNER'S EXCLUSIVE AGENT:

JOAN SIMON: <u>914-779-8200</u> x117 jsimon@admiralrealestate.com PROTECTED

ADMIRAL REAL ESTATE SERVICES CORP. 62 Pondfield Rd Bronxville, NY 10708 Jonathan H. Gordon,