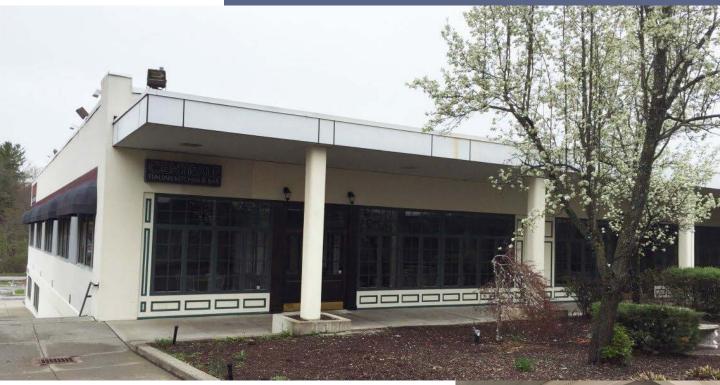

### YORKTOWN HEIGHTS, NY Restaurant in Triangle Shopping Center

#### NEWLY RENOVATED RESTAURANT FOR LEASE IN TRIANGLE SHOPPING CENTER

- Located in Regional 230,000 SF Shopping Center
- 11,000 SF (Divisible); No Key Money Required
- Approximate Seating for 200+; Private Party/Meeting Room
- Can be Retrofitted for Office/Medical Space
- Ample Free Parking
- High Demographics & Traffic Count: 16,469 P/Day
- Located at Juncture of Routes 118, 35 & 202
- Join Center Retailers Including ACME Markets, Panera Bread, T.J. Maxx, Go Health Urgent Care, Weight Watchers, Sunshine Starts, Country Academy of Dance, Jake's Wayback Burgers, Bank of America, and others!