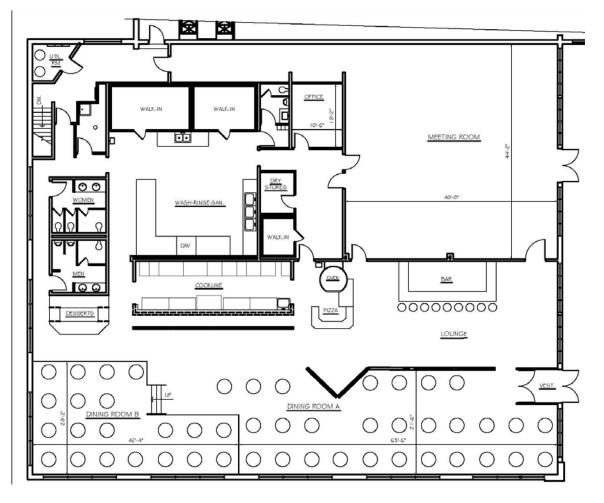

ay
- Located at Juncture of Routes 118, 35 & 202
- Join Center Retailers Including ACME Markets, Panera Bread, T.J. Maxx, Go Health Urgent Care, Weight Watchers, Sunshine Starts, Country Academy of Dance, Jake's Wayback Burgers, Bank of America, and others!



# CONTACT OWNER'S EXCLUSIVE AGENT:

JOAN SIMON: <u>914-779-8200</u> x117 jsimon@admiralrealestate.com

BROKERS PROTECTED

ADMIRAL REAL ESTATE SERVICES CORP. 62 Pondfield Rd Bronxville, NY 10708 Jonathan H. Gordon, Corporate Broker admiralrealestate.com All information furnished regarding property for sale or rental is from sources deemed reliable, but no representations or warranties, express or implied, are made as to the accuracy thereof.



### YORKTOWN HEIGHTS, NY Restaurant in Triangle Shopping Center

## FLOOR PLAN & PICTURES





Kitchen



Private Party/Meeting Room

BROKERS

#### CONTACT OWNER'S EXCLUSIVE AGENT:

JOAN SIMON: <u>914-779-8200</u> x117 jsimon@admiralrealestate.com PROTECTED

ADMIRAL REAL ESTATE SERVICES CORP. 62 Pondfield Rd Bronxville, NY 10708 Jonathan H. Gordon, Corporate Broker admiralrealestate.com All information furnished regarding property for sale or rental is from sources deemed reliable, but no representations or warranties, express or implied, are made as to the accuracy thereof.