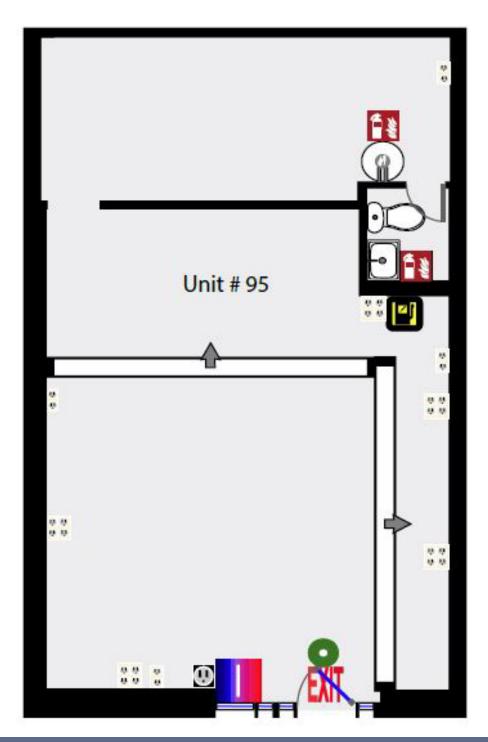

# PRIME GROUND LEVEL CORNER SPACE AVAILABLE IN MULTI-FAMILY BUILDING

- 814 SF Exceptional Corner Site
- Building Features 454 Apartments with More than 1,000 Residents
- Across the Street from St. Joseph's Medical Center
- Retail, Office, Bank, Medical, and Urgent Care Uses Allowed

- On Busy Riverdale Avenue Connecting Yonkers to Riverdale
- Fantastic Signage Visibility
- Nearby Street Park
- Close to the Hudson River Waterfront

**CONTAT FOR FULL RENTAL DETAILS** 

CONTACT OWNER'S EXCLUSIVE AGENT:

HARYN INTNER: 914-779-8200 x123 haryn@admiralrealestate.com

BROKERS



## **BUILDING PLAN**



CONTACT OWNER'S EXCLUSIVE AGENT:

HARYN INTNER: 914-779-8200 x123 haryn@admiralrealestate.com



## FLOOR PLAN







### KEY FACTS (10-Mins of Site)

#### AVG INCOME

\$79,774

#### MEDIANINGOME

\$53,788

#### POPULATION

131,791

#### HOUSEHOLDS

47,854

#### RETAIL POTENTIAL

\$1.6M

| By Drive Time            | 5-Min     | 10-Min      | 15-Min      |
|--------------------------|-----------|-------------|-------------|
| Average HH Income        | \$61,511  | \$79,774    | \$95,023    |
| Median HH Income         | \$38,518  | \$53,788    | \$64,546    |
| Population               | 52,363    | 131,791     | 297,757     |
| Total Households         | 17,723    | 47,854      | 117,389     |
| Retail Potential (000's) | \$452,467 | \$1,612,648 | \$4,765,215 |



CONTACT OWNER'S EXCLUSIVE AGENT:

HARYN INTNER: 914-779-8200 x123 haryn@admiralrealestate.com