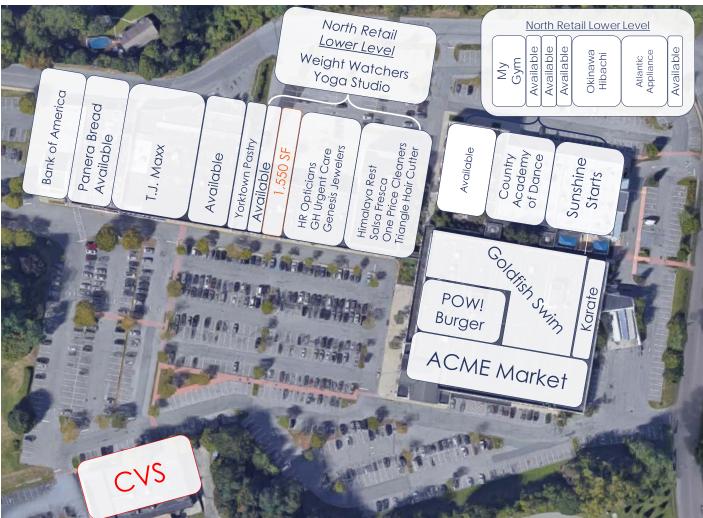

#### JOIN TRIANGLE RETAILERS INCLUDING:

ACME Markets, Panera Bread, T.J. Maxx, Go Health Urgent Care, Goldfish Swim, Weight Watchers, Sunshine Starts, POW! Burger, Country Academy of Dance, Bank of America, Okinawa Hibachi Sushi, Karate Studio, Atlantic Appliance, and many others!

### MAP AND SITE PLAN

Labels for informational purposes. Not to scale.

CONTACT OWNER'S EXCLUSIVE AGENT:

JOAN SIMON: 914-779-8200 x117 jsimon@admiralrealestate.com