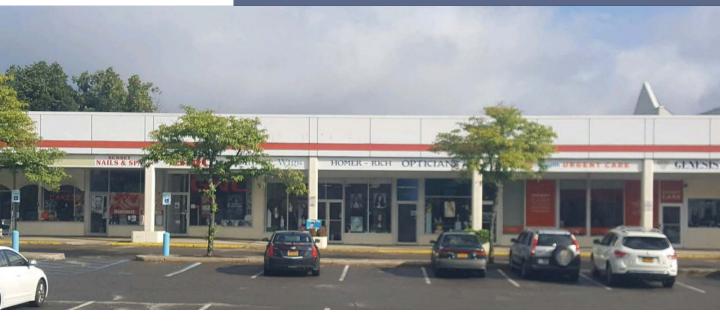

# YORKTOWN HEIGHTS, NY Yorktown Triangle Shopping Center

## PRIME RETAIL SPACE FOR LEASE IN REGIONAL SHOPPING CENTER 1,550 SF Available | Call for Rental Details

- Regional 230,000 SF Shopping Center
- Food and Retail Use Permitted
- Juncture of Rts 118, 35 & 202
- Ample Free Parking
- High Traffic Count: 16,469 P/Day
- Excellent Demographics
- Zoning: C-1
- Site Plan and Map on Reverse

#### JOIN TRIANGLE RETAILERS INCLUDING:

ACME Markets, Panera Bread, T.J. Maxx, Go Health Urgent Care, Goldfish Swim, Weight Watchers, Sunshine Starts, POW! Burger, Country Academy of Dance, Bank of America, Okinawa Hibachi Sushi, Karate Studio, Atlantic Appliance, and many others!