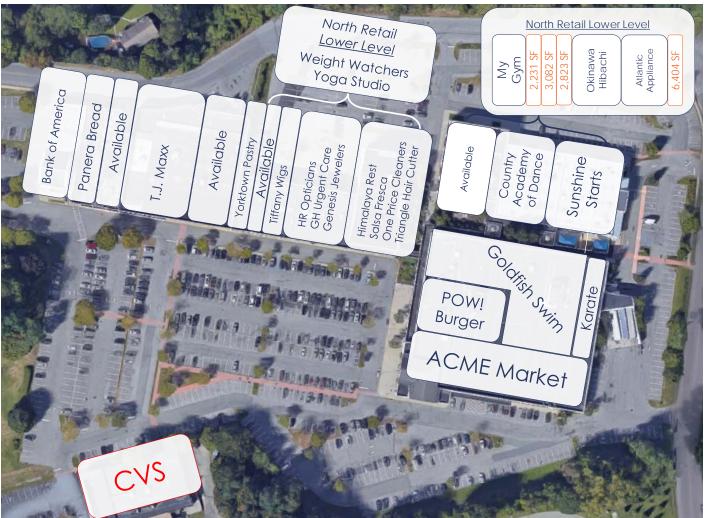

opping Center
- Anchored by ACME & TJ Maxx
- Juncture of Routes 118, 35 & 202
- Ample Free Parking
- High Traffic Count: 16,469 P/Day
- Excellent Demographics







2,231 – 8,136 SF Call for Full

**Rental Details** 

ACME

ŢŀŴĊ

GOHealth. URGENT CARE

Panera

goldfish swims





CALL OWNER'S JOAN SIMON <u>914-779-8200</u> x 117 <u>JSIMON@ADMIRALREALESTATE.COM</u>

BROKERS PROTECTED

ADMIRAL REAL ESTATE SERVICES CORP. 62 Pondfield Rd Bronxville, NY 10708 Jonathan H. Gordon, Corporate Broker admiralrealestate.com All information furnished regarding property for sale or rental is from sources deemed reliable, but no representations or warranties, express or implied, are made as to the accuracy thereof.



#### YORKTOWN HEIGHTS, NY Yorktown Triangle Shopping Center

### MAP AND SITE PLAN





Labels for informational purposes. Not to scale.

# CONTACT OWNER'S EXCLUSIVE AGENT:

JOAN SIMON: 914-779-8200 x117 jsimon@admiralrealestate.com p

BROKERS PROTECTED

ADMIRAL REAL ESTATE SERVICES CORP. 62 Pondfield Rd Bronxville, NY 10708 Jonathan H. Gordon, Corporate Broker admiralrealestate.com All information furnished regarding property for sale or rental is from sources deemed reliable, but no representations or warranties, express or implied, are made as to the accuracy thereof.