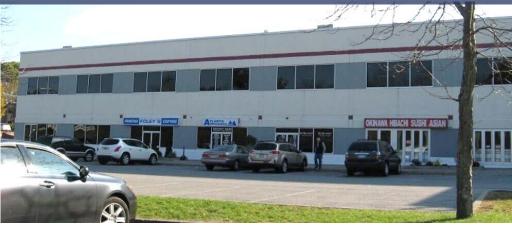

### TRIANGLE SHOPPING CENTER North Retail Space for Lease

# NORTH RETAIL AVAILABLE FOR LEASE IN 230,000 SF REGIONAL SC

#### CENTER INFORMATION

- Regional 230,000 SF Shopping Center
- Anchored by ACME & TJ Maxx
- Juncture of Routes 118, 35 & 202
- Ample Free Parking
- High Traffic Count: 16,469 P/Day
- Excellent Demographics