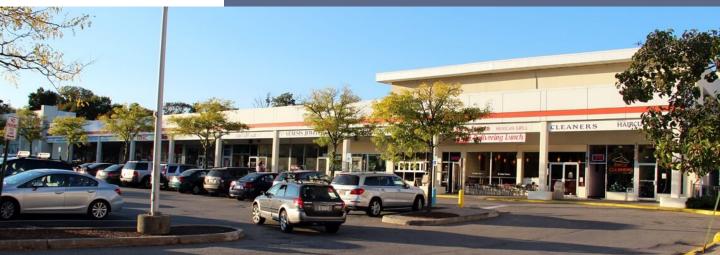

### TRIANGLE SHOPPING CENTER North Retail Space for Lease

# NORTH RETAIL AVAILABLE FOR LEASE IN 230,000 SF REGIONAL SC

#### CENTER INFORMATION

- Regional 230,000 SF Shopping Center
- Anchored by ACME & TJ Maxx
- Juncture of Routes 118, 35 & 202
- Ample Free Parking
- High Traffic Count: 16,469 P/Day
- Excellent Demographics