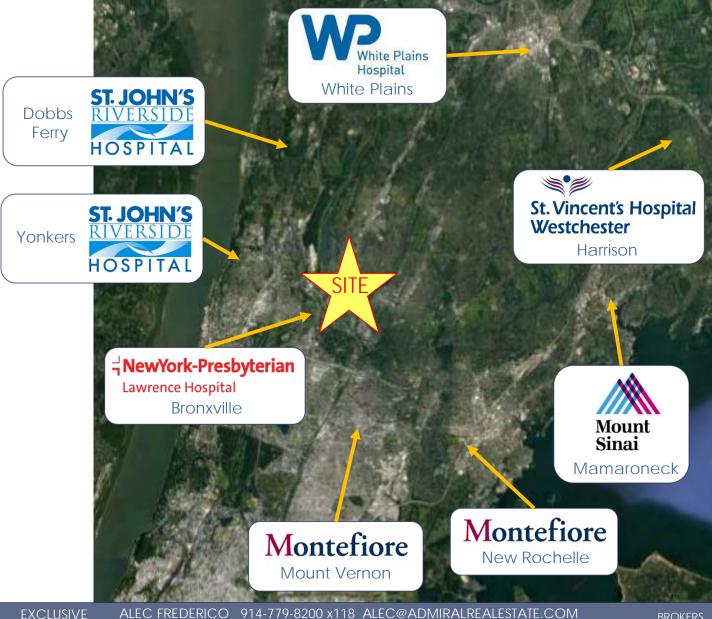

# AREA HOPSITAL PROXIMITY

 Bronxville 0.9 Mile **Dobbs Ferry** 6.9 Miles Harrison 8.6 Miles 9.0 Miles Mamaroneck Mount Vernon 3.6 Miles **New Rochelle** 6.1 Miles White Plains 7.1 Miles Yonkers 6.1 Miles