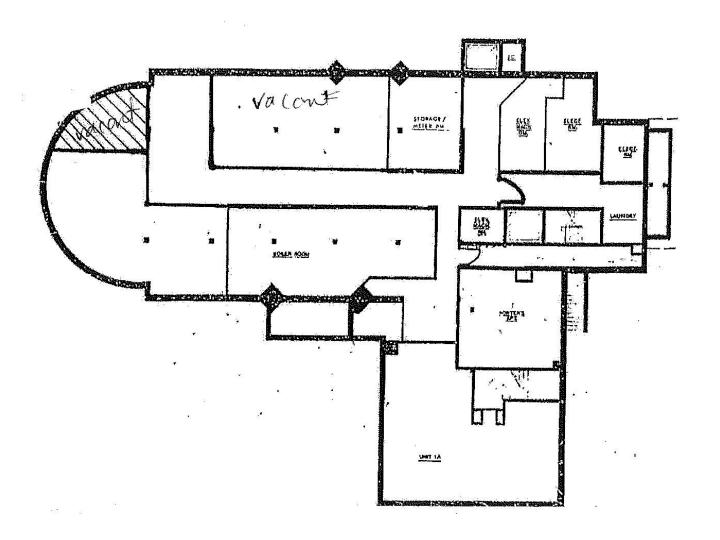

JON GORDON

ALEC FREDERICO 914-779-8200 x118 ALEC@ADMIRALREALESTATE.COM 914-779-8200 x115 JGORDON@ADMIRALREALESTATE.COM



1 Elm Street, Tuckahoe, NY 10708

# AREA HOPSITAL PROXIMITY

 Bronxville 0.9 Mile **Dobbs Ferry** 6.9 Miles Harrison 8.6 Miles 9.0 Miles Mamaroneck Mount Vernon 3.6 Miles **New Rochelle** 6.1 Miles White Plains 7.1 Miles Yonkers 6.1 Miles



AGENTS:

ALEC FREDERICO
JON GORDON

914-779-8200 x118 ALEC@ADMIRALREALESTATE.COM 914-779-8200 x115 JGORDON@ADMIRALREALESTATE.COM

BROKERS PROTECTED



1 Elm Street, Tuckahoe, NY 10708

### **PHOTOGRAPHS**









EXCLUSIVE

ALEC FREDERICO

914-779-8200 x118 ALEC@ADMIRALREALESTATE.COM 914-779-8200 x115 JGORDON@ADMIRALREALESTATE.COM

PROTECTE!



#### **FLOOR PLANS**

Lower Level Suites | GR-C (1,180 +/- SF) GR-B (1,548 +/- SF)





#### **FLOOR PLANS**

Suite 1C | 2,220 +/- SF





1 Elm Street, Tuckahoe, NY 10708

#### FLOOR PLANS

Suite 2A | 4,875 +/- SF





1 Elm Street, Tuckahoe, NY 10708

### FLOOR PLANS

Suite 2B | 2,040 +/- SF





### **DOWNTOWN TUCKAHOE**





### **ACCESSIBILITY AND PARKING**



JON GORDON

**AGENTS:** 

914-779-8200 x115 JGORDON@ADMIRALREALESTATE.COM



1 Elm Street, Tuckahoe, NY 10708

### **ABOUT TUCKAHOE**

Tuckahoe is centrally located between Manhattan and White Plains and serves commuters with two train Stations, the Crestwood Station and the Tuckahoe Station, located at either ends of the Village.

Being less than one square mile in size gives residents the opportunity to walk to most of the businesses and excellent restaurants. Tuckahoe's awardwinning Main Street Streetscape &