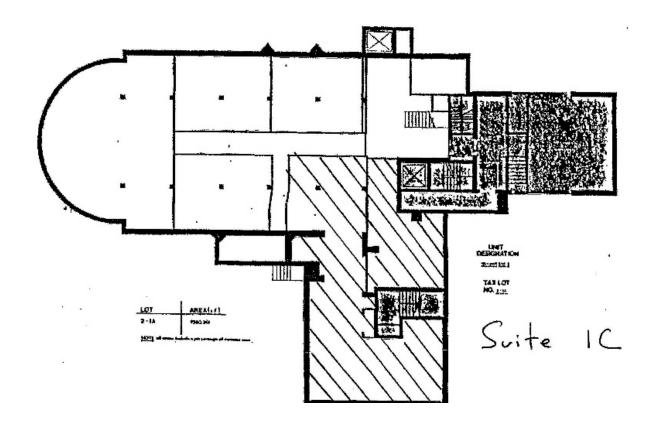

C@ADMIRALREALESTATE.COM 914-779-8200 x115 JGORDON@ADMIRALREALESTATE.COM



1 Elm Street, Tuckahoe, NY 10708

# AREA HOPSITAL PROXIMITY

 Bronxville 0.9 Mile **Dobbs Ferry** 6.9 Miles Harrison 8.6 Miles 9.0 Miles Mamaroneck Mount Vernon 3.6 Miles **New Rochelle** 6.1 Miles White Plains 7.1 Miles Yonkers 6.1 Miles



AGENTS:

ALEC FREDERICO
JON GORDON

914-779-8200 x118 ALEC@ADMIRALREALESTATE.COM 914-779-8200 x115 JGORDON@ADMIRALREALESTATE.COM

BROKERS PROTECTED



1 Elm Street, Tuckahoe, NY 10708

### **PHOTOGRAPHS**









EXCLUSIVE

ALEC FREDERICO

914-779-8200 x118 ALEC@ADMIRALREALESTATE.COM 914-779-8200 x115 JGORDON@ADMIRALREALESTATE.COM

PROTECTE!



#### **FLOOR PLANS**

Lower Level Suites | GR-C (1,180 +/- SF) GR-B (1,548 +/- SF)





#### **FLOOR PLANS**

Suite 1C | 2,220 +/- SF





1 Elm Street, Tuckahoe, NY 10708

#### FLOOR PLANS

Suite 2A | 4,875 +/- SF





1 Elm Street, Tuckahoe, NY 10708

### FLOOR PLANS

Suite 2B | 2,040 +/- SF





### **DOWNTOWN TUCKAHOE**





### **ACCESSIBILITY AND PARKING**



JON GORDON

**AGENTS:** 

914-779-8200 x115 JGORDON@ADMIRALREALESTATE.COM



1 Elm Street, Tuckahoe, NY 10708

### **ABOUT TUCKAHOE**

Tuckahoe is centrally located between Manhattan and White Plains and serves commuters with two train Stations, the Crestwood Station and the Tuckahoe Station, located at either ends of the Village.

Being less than one square mile in size gives residents the opportunity to walk to most of the businesses and excellent restaurants. Tuckahoe's awardwinning Main Street Streetscape & Development has created a safe and inviting stroll