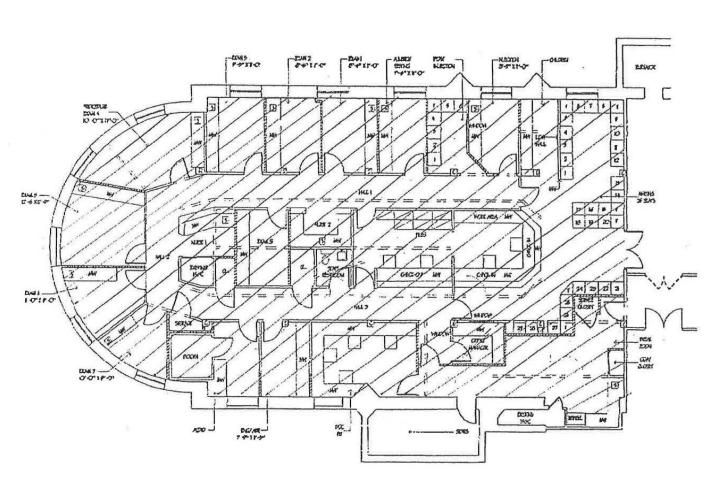

Street, Tuckahoe, NY 10708

# AREA HOPSITAL PROXIMITY

 Bronxville 0.9 Mile **Dobbs Ferry** 6.9 Miles Harrison 8.6 Miles 9.0 Miles Mamaroneck Mount Vernon 3.6 Miles **New Rochelle** 6.1 Miles White Plains 7.1 Miles Yonkers 6.1 Miles



AGENTS:

ALEC FREDERICO
JON GORDON

914-779-8200 x118 ALEC@ADMIRALREALESTATE.COM 914-779-8200 x115 JGORDON@ADMIRALREALESTATE.COM

BROKERS PROTECTED



1 Elm Street, Tuckahoe, NY 10708

### **PHOTOGRAPHS**









EXCLUSIVE

ALEC FREDERICO

914-779-8200 x118 ALEC@ADMIRALREALESTATE.COM 914-779-8200 x115 JGORDON@ADMIRALREALESTATE.COM

PROTECTE!



#### **FLOOR PLANS**

Lower Level Suites | GR-C (1,180 +/- SF) GR-B (1,548 +/- SF)





#### **FLOOR PLANS**

Suite 1C | 2,220 +/- SF





1 Elm Street, Tuckahoe, NY 10708

#### FLOOR PLANS

Suite 2A | 4,875 +/- SF





1 Elm Street, Tuckahoe, NY 10708

### FLOOR PLANS

Suite 2B | 2,040 +/- SF





### **DOWNTOWN TUCKAHOE**





### **ACCESSIBILITY AND PARKING**



JON GORDON

**AGENTS:** 

914-779-8200 x115 JGORDON@ADMIRALREALESTATE.COM



1 Elm Street, Tuckahoe, NY 10708

### **ABOUT TUCKAHOE**

Tuckahoe is centrally located between Manhattan and White Plains and serves commuters with two train Stations, the Crestwood Station and the Tuckahoe Station, located at either ends of the Village.

Being less than one square mile in size gives residents the opportunity to walk to most of the businesses and excellent restaurants. Tuckahoe's awardwinning Main Street Streetscape & Development has created a safe and inviting stroll down to the charming Village square.

Whether you are a new merchant, or a longt