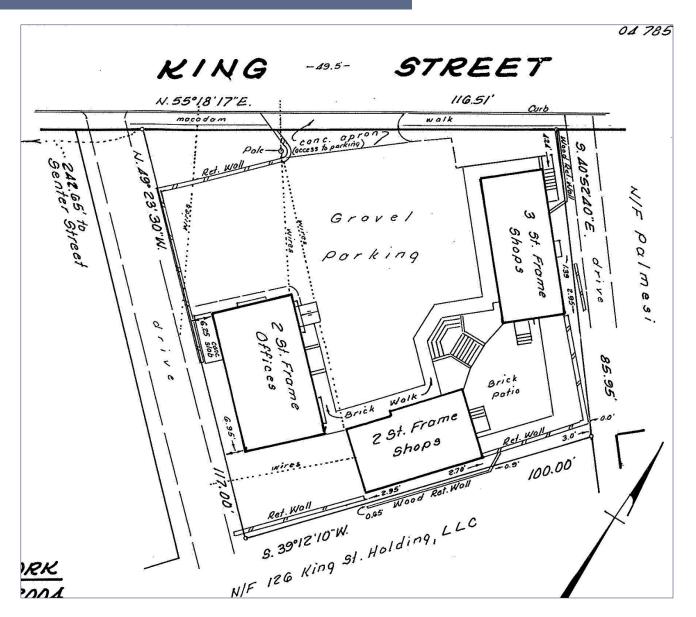

140-144 King Street Chappaqua, NY 10514

140-144 King Street Chappaqua, NY 10514

SITE PLAN

140-144 King Street Chappaqua, NY 10514

RETAIL MAP

140-144 King Street Chappaqua, NY 10514

| Section:           | 100.11               |
|--------------------|----------------------|
| Block & Lot:       | 3/25                 |
| Zoning:            | BR – Business Retail |
| Lot SF:            | 0.30 Acres           |
| Stories:           | 2 – 3                |
| Building RSF:      | Approx: 5,314 SF     |
| Assessment (2017): | \$190,000            |
| R/E Taxes (2017):  | <u>\$28,354</u>      |