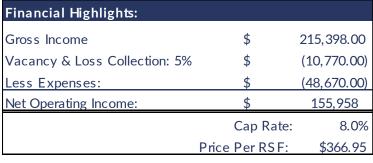

140-144 King Street Chappaqua, NY 10514

140-144 King Street Chappaqua, NY 10514

SITE PLAN

140-144 King Street Chappaqua, NY 10514

RETAIL MAP

140-144 King Street Chappaqua, NY 10514

| Section:           | 100.11               |
|--------------------|----------------------|
| Block & Lot:       | 3/25                 |
| Zoning:            | BR – Business Retail |
| Lot SF:            | 0.30 Acres           |
| Stories:           | 2 – 3                |
| Building RSF:      | Approx: 5,314 SF     |
| Assessment (2017): | \$190,000            |
| R/E Taxes (2017):  | <u>\$28,354</u>      |