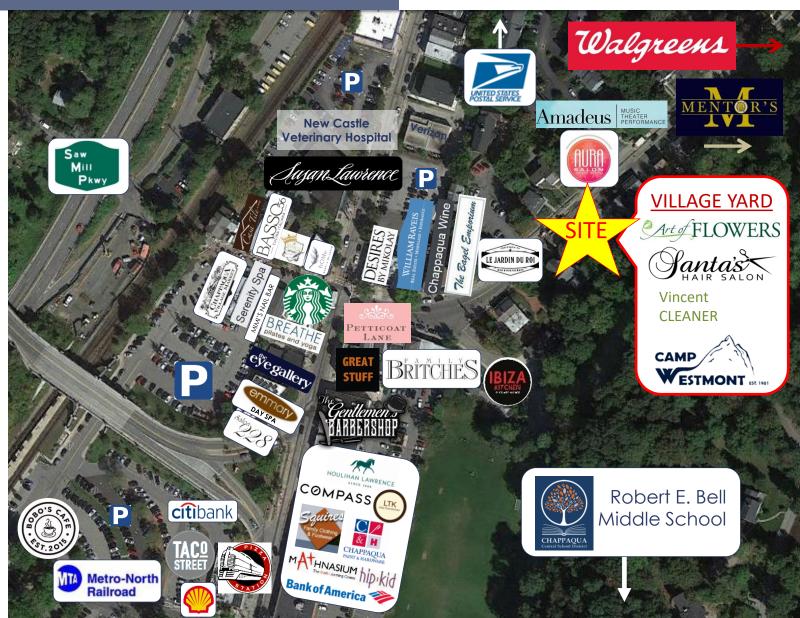

140-144 King Street Chappaqua, NY 10514

140-144 King Street Chappaqua, NY 10514

SITE PLAN

140-144 King Street Chappaqua, NY 10514

RETAIL MAP

140-144 King Street Chappaqua, NY 10514

| Section:           | 100.11               |
|--------------------|----------------------|
| Block & Lot:       | 3/25                 |
| Zoning:            | BR – Business Retail |
| Lot SF:            | 0.30 Acres           |
| Stories:           | 2 – 3                |
| Building RSF:      | Approx: 5,314 SF     |
| Assessment (2017): | \$190,000            |
| R/E Taxes (2017):  | <u>\$28,354</u>      |