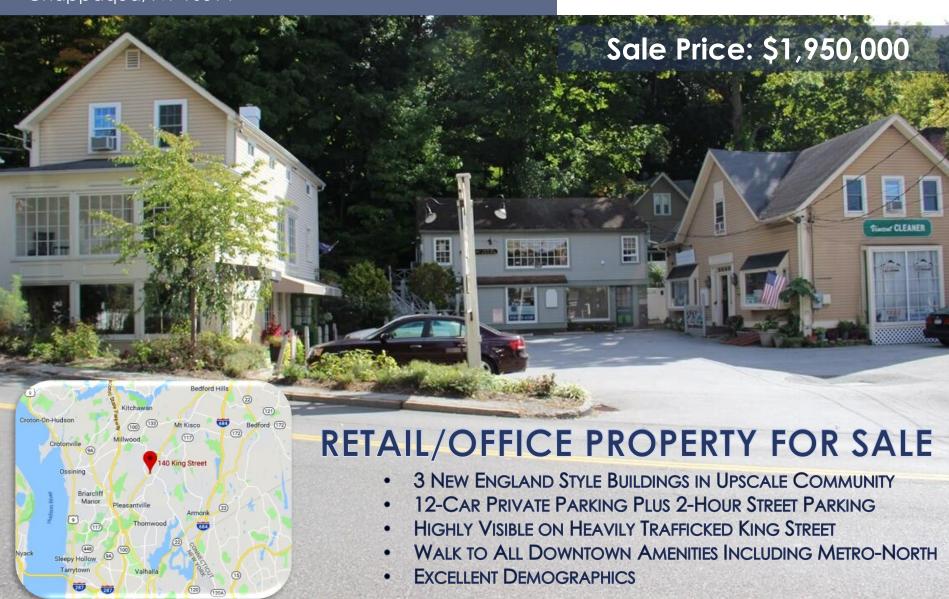

140-144 King Street Chappaqua, NY 10514

140-144 King Street Chappaqua, NY 10514

SITE PLAN

140-144 King Street Chappaqua, NY 10514

RETAIL MAP

140-144 King Street Chappaqua, NY 10514

| Section:           | 100.11               |
|--------------------|----------------------|
| Block & Lot:       | 3/25                 |
| Zoning:            | BR – Business Retail |
| Lot SF:            | 0.30 Acres           |
| Stories:           | 2 – 3                |
| Building RSF:      | Approx: 5,314 SF     |
| Assessment (2017): | \$190,000            |
| R/E Taxes (2017):  | <u>\$28,354</u>      |