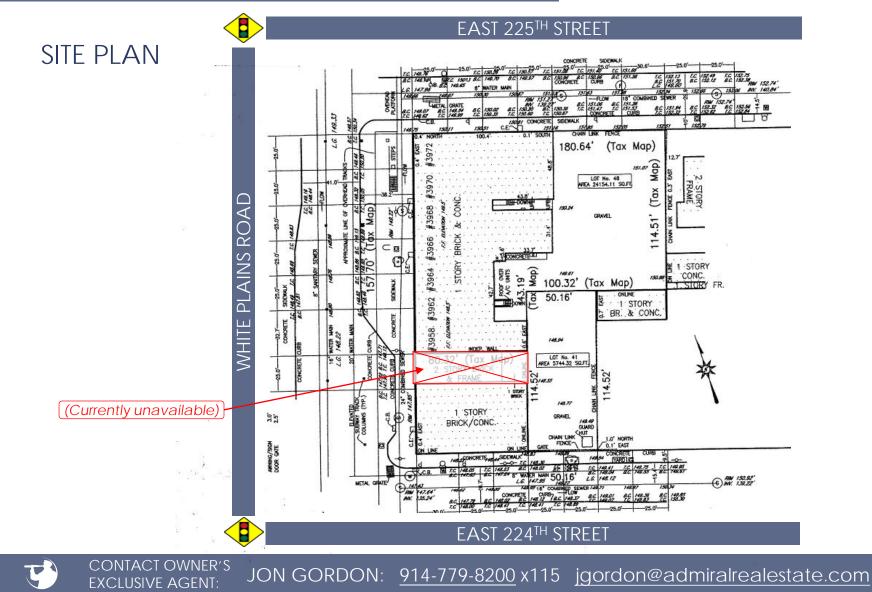

(Currently unavailable

#### 713 EAST 224 STREET, 10466

Bronx (Borough 2) | Block 4838 | Lot 41 Zoning District: R6 C1-4 Land Use: Parking Facilities Lot Area: +/-5,730 sq ft Lot Frontage: 50.08 ft Lot Depth: 114.42 ft Building Class: Unlicensed Parking Lot (G7)

#### 3958 WHITE PLAINS ROAD, 10466

CONTACT OWNER'S

**EXCLUSIVE AGENT:** 

Bronx (Borough 2) | Block 4838 | Lot 50 Zoning Districts: R6 R5 C1-4 Land Use: Commercial & Office Buildings Lot Area: +/-24,154 sq ft Lot Frontage: 157.7 ft Lot Depth: 180.64 ft Year Built: 1931 Building Class: Store Buildings (Taxpayers Included) – One Story Retail Building (K1) Number of Buildings: 1 Number of Floors: 1 Gross Floor Area: 13,790 sq ft Total # of Units: 12

#### 3950 WHITE PLAINS ROAD, 10466

Bronx (Borough 2) | Block 4838 | Lot 44 Zoning District: R6 C1-4 Land Use: Commercial & Office Buildings Lot Area: +/-4,026 sq ft Lot Frontage: 50.17 ft Lot Depth: 80.25 ft Year Built: 1930 Building Class: Store Buildings (Taxpayers Included) – One Story Retail Building (K1) Number of Buildings: 1 Number of Floors: 1 Gross Floor Area: 4,000 sq ft Total # of Units: 3