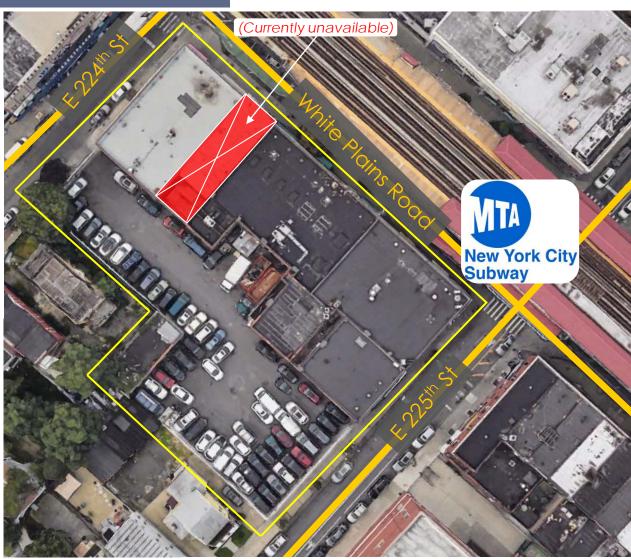

3950 - 3972 WHITE PLAINS RD, BRONX, NY 10466 Located b/w 224<sup>th</sup> & 225<sup>th</sup> Streets at MTA 225<sup>th</sup> St Stop (#2 & #5 Trains)

# AVAILABLE +/- 33,910 SF Lot

Highly Trafficked, Vibrant Area with Fantastic Community Purchase Power

CONTACT OWNER'S

EXCLUSIVE AGENT

# FOR SALE

- +/- 33,910 SF Lot
- +/- 258 Linear Feet of Frontage
- Currently, +/- 17,790 SF of Improved Retail (Tax) Payers

CALL FOR PRICING & DETAILS

JON GORDON: 914-779-8200 x115 jgordon@admiralrealestate.com

(Currently unavailable

#### LOCATION:

White Plains Road between E 224<sup>th</sup> and E 225<sup>th</sup> Streets

#### PUBLIC TRANSPORTATION:

Immediate access to #2 & 5 MTA subway trains and bus stop at 225<sup>th</sup> St

#### HIGHWAY ACCESS:

Located between Bronxwood Ave and Bronx River Parkway

CONTACT OWNER'S

EXCLUSIVE AGENT:

#### TRAFFIC COUNT:

Over 10,000 vehicles per day

JON GORDON: <u>914-779-8200</u> x115 jgordon@admiralrealestate.com

NEW YORK MTA TRAIN ACCESS

Located in the Wakefield section of the Bronx, the subject site sits just steps from the MTA's #2 and 5 trains entrance/exit stairwell, drawing in thousands of commuters each day.