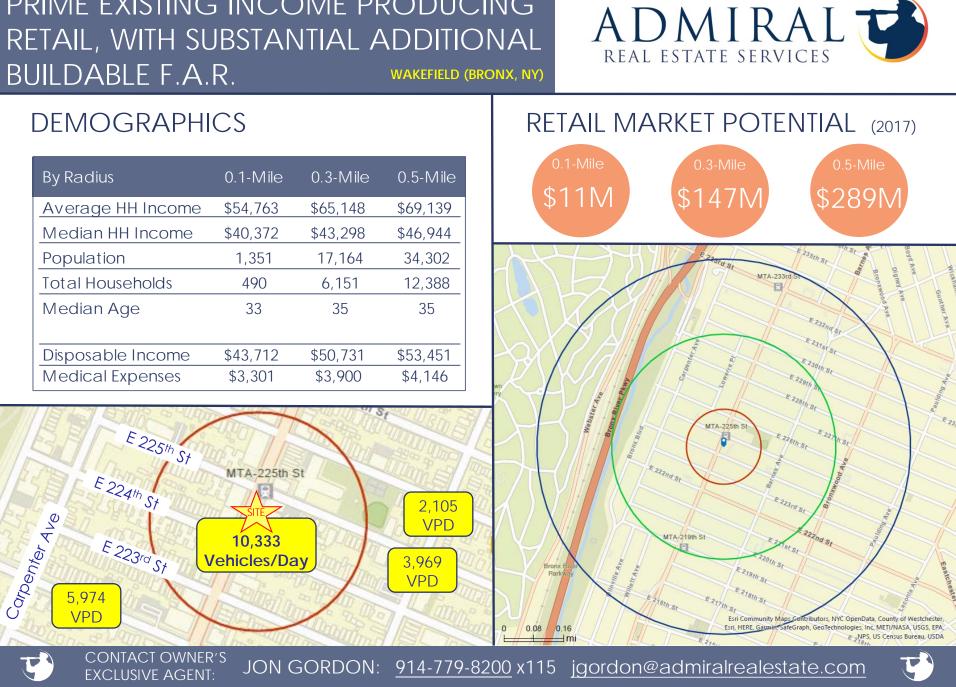

#### TRAFFIC COUNT:

Over 10,000 vehicles per day

JON GORDON: <u>914-779-8200</u> x115 jgordon@admiralrealestate.com

NEW YORK MTA TRAIN ACCESS

Located in the Wakefield section of the Bronx, the subject site sits just steps from the MTA's #2 and 5 trains entrance/exit stairwell, drawing in thousands of commuters each day.

### MTA #2 & 5 TRAIN <u>RIDERSHIP</u>

Weekday: Nearly 4,000

Weekend: Over 3,500

(2019 mta.info)

PRIME EXISTING INCOME PRODUCING

All information furnished regarding property for sale, rental or financing is from sources deemed reliable, but no representations or warranties, express or implied, are made as to the accuracy thereof.

+/- 17K SQ. FT. BUILT-OUT RETAIL WITH PROJECTED GROSS INCOME OF **\$726,000** 

Source: NYC Planning ZoLa Map

Y

JON GORDON: 914-779-8200 x115 jgordon@admiralrealestate.com

SITE AERIAL & MTA TRANSIT