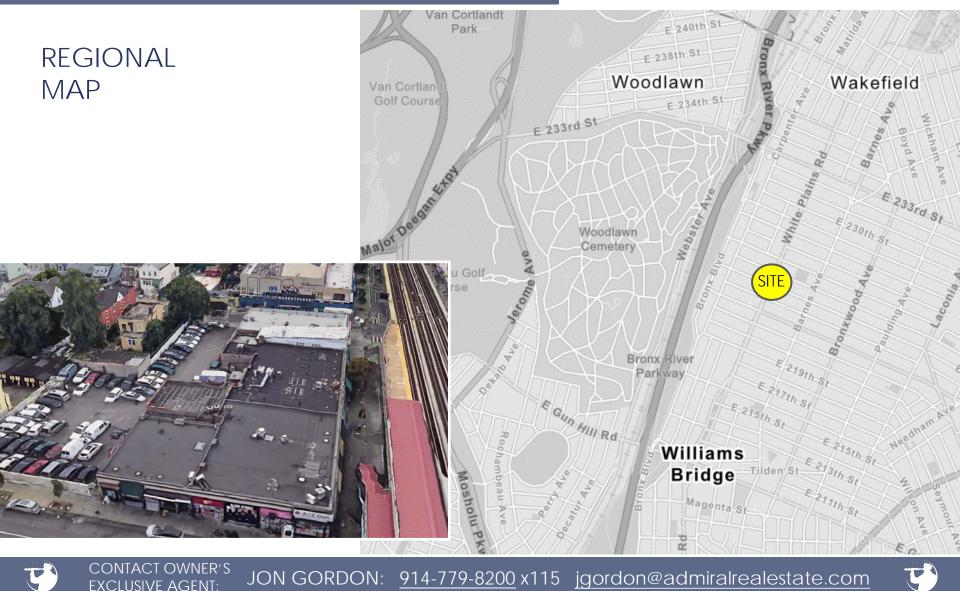

3950 - 3972 WHITE PLAINS RD, BRONX, NY 10466 Located b/w 224<sup>th</sup> & 225<sup>th</sup> Streets at MTA 225<sup>th</sup> St Stop (#2 & #5 Trains)

#### LOCATION:

White Plains Road between E 224<sup>th</sup> and E 225<sup>th</sup> Streets

#### HIGHWAY ACCESS:

Located between Bronxwood Ave and Bronx River Parkway

CONTACT OWNER'S

EXCLUSIVE AGENT: