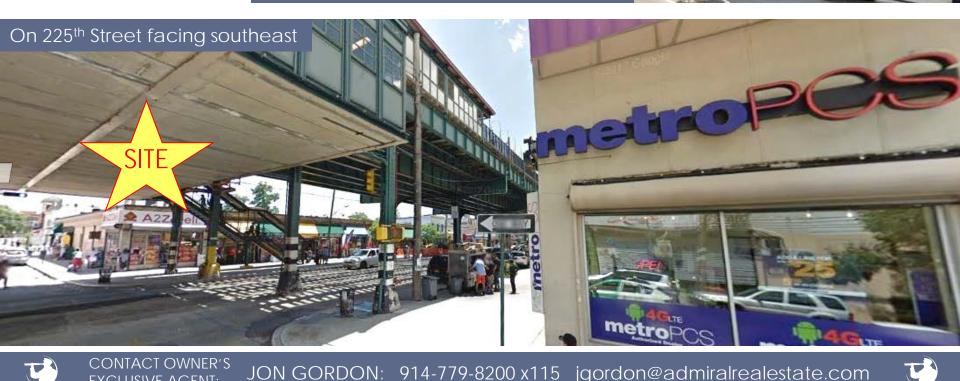

3950 - 3972 WHITE PLAINS RD, BRONX, NY 10466 Located b/w 224<sup>th</sup> & 225<sup>th</sup> Streets at MTA 225<sup>th</sup> St Stop (#2 & #5 Trains)

#### LOCATION:

White Plains Road between E 224<sup>th</sup> and E 225<sup>th</sup> Streets

#### PUBLIC TRANSPORTATION:

Immediate access to #2 & 5 MTA subway trains and bus stop at 225<sup>th</sup> St

# **VISIBLITY**

**EXCLUSIVE AGENT:** 

ADMIRAL VICES