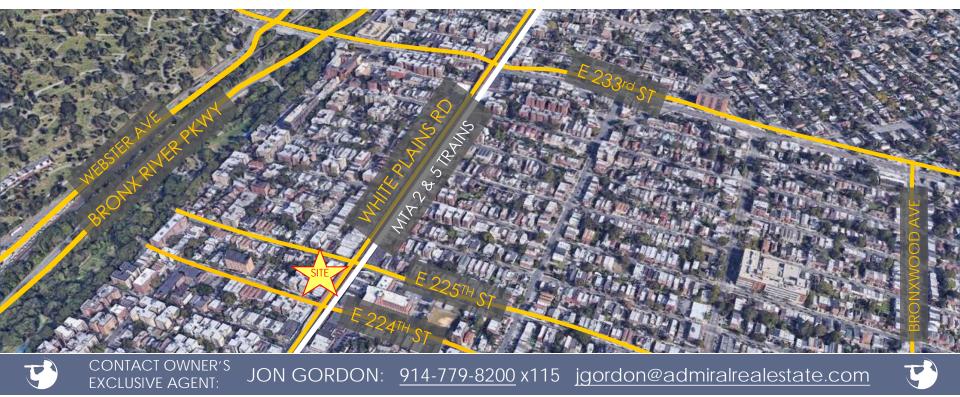

## WAKEFIELD AERIAL

- Bronx River Parkway
- Webster Avenue
- White Plains Road
- Bronxwood Avenue

All information furnished regarding property for sale, rental or financing is from sources deemed reliable, but no representations or warranties, express or implied, are made as to the accuracy thereof.

#### HIGHWAY ACCESS:

Located between Bronxwood Ave and Bronx River Parkway

CONTACT OWNER'S

EXCLUSIVE AGENT: