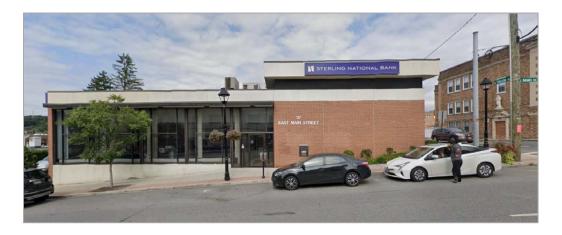

## **7-Eleven** | New Elmsford Retail Location

We are pleased to announce recent approval for the opening of a new 7-Eleven convenience store in Elmsford, New York.

Located at 37 East Main Street / Route 119, the property sits just east of South Central Avenue and the Saw Mill River Parkway, 2 blocks from the U.S. Post Office. Nearby retailers include Stop & Shop, CVS, Bed, Bath and Beyond, Chase Bank, Starbucks, and Dunkin'.

The building was purchased earlier this year for redevelopment, solely for this user. The buyer and current owner is Edward Glackin, principal of Black Diamond Equity LLC, a preferred developer for 7-Eleven.

Haryn Intner of Admiral Real Estate represented the buyer in this sales transaction. The seller, Sterling National Bank, was represented by Noelle Ifshin of Delphi Commercial Properties, Inc.

Admiral Real Estate Services Corp. is a commercial real estate brokerage firm, offering investment sales, agency leasing and tenant representation services. Based in Westchester, the company currently lists and/or manages over 100 retail, office, and development properties in the New York metropolitan area.